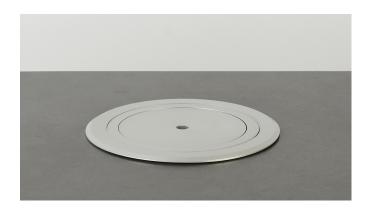

## Complete floor box in aluminium 1x230V, 1xRJ45 Cat6 STP

E-no — MP-no BODO N

Complete floor box in aluminium for e.g. garages. IP66 in closed position and IP43 in used position. One power outlet 220 V and one socket Cat6 STP included. Hex key required to open (included). A tube outlet is supplied which is turned inwards in the box when it is not used. In the used position with fitted tube outlet, the cable is protected even if the junction box is driven over the cable remains undamaged. Max load 1500 kg, both in use and closed. According to: DIN EN 50085-2-2.