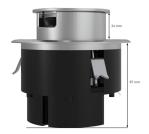

## Complete floor box in aluminium 1x230V, 1xRJ45 Cat6 STP

E-no — MP-no BODO N

Complete floor box in aluminium for e.g. garages. IP66 in closed position and IP43 in used position. One power outlet 220 V and one socket Cat6 STP included. Hex key required to open (included). A tube outlet is supplied which is turned inwards in the box when it is not used. In the used position with fitted tube outlet, the cable is protected even if the junction box is driven over the cable remains undamaged. Max load 1500 kg, both in use and closed. According to: DIN EN 50085-2-2.

## **Product details**

E-no

.

Dimensions (dxwxh)
140x140x87

Environment class

C1

MP-no

**BODO N** 