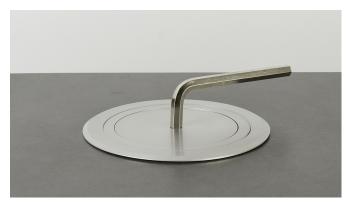

## Complete floor box in aluminium 1x230V, 1xRJ45 Cat6 STP

E-no — MP-no BODO N

Complete floor box in aluminium for e.g. garages. IP66 in closed position and IP43 in used position. One power outlet 220 V and one socket Cat6 STP included. Hex key required to open (included). A tube outlet is supplied which is turned inwards in the box when it is not used. In the used position with fitted tube outlet, the cable is protected even if the junction box is driven over the cable remains undamaged. Max load 1500 kg, both in use and closed. According to: DIN EN 50085-2-2.