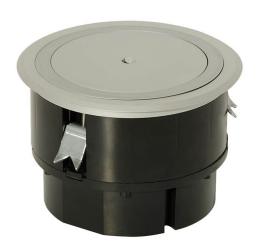

## Complete floor box in aluminium 1x230V, 1xRJ45 Cat6 STP

E-no — MP-no BODO N

Complete floor box in aluminium for e.g. garages. IP66 in closed position and IP43 in used position. One power outlet 220 V and one socket Cat6 STP included. Hex key required to open (included). A tube outlet is supplied which is turned inwards in the box when it is not used. In the used position with fitted tube outlet, the cable is protected even if the junction box is driven over the cable remains undamaged. Max load 1500 kg, both in use and closed. According to: DIN EN 50085-2-2.