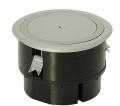

## Complete floor box in aluminium 1x230V, 1xRJ45 Cat6 STP

E-no — MP-no BODO N

Complete floor box in aluminium for e.g. garages. IP66 in closed position and IP43 in used position. One power outlet 220 V and one socket Cat6 STP included. Hex key required to open (included). A tube outlet is supplied which is turned inwards in the box when it is not used. In the used position with fitted tube outlet, the cable is protected even if the junction box is driven over the cable remains undamaged. Max load 1500 kg, both in use and closed. According to: DIN EN 50085-2-2.