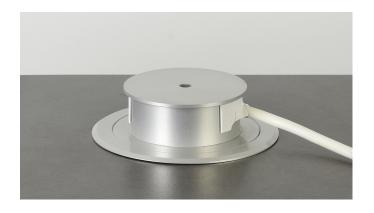

## Complete floor box in aluminium 1x230V, 1xRJ45 Cat6 STP

E-no — MP-no BODO N

Complete floor box in aluminium for e.g. garages. IP66 in closed position and IP43 in used position. One power outlet 220 V and one socket Cat6 STP included. Hex key required to open (included). A tube outlet is supplied which is turned inwards in the box when it is not used. In the used position with fitted tube outlet, the cable is protected even if the junction box is driven over the cable remains undamaged. Max load 1500 kg, both in use and closed. According to: DIN EN 50085-2-2.