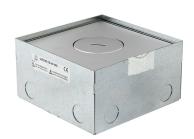

## Installation unit w tube 160x160 mm ST min height 90 mm

E-no — MP-no UKE160 15-VP-WD

Complete floor box containing a square form for casting and an adjustable frame to fit the finished floor. Space for 4 units of 45x45 mm. Can be supplemented with mounting plates for power outlets and RJ 45 as desired. Pipe entries in the box with a diameter of 25 mm. Round cable outlet with rubber gaskets for a maximum of IP54 in the closed position. Can be supplemented with a tube outlet for use in wet-cleaned areas. Maximum load on the lid: 2,000 kg.