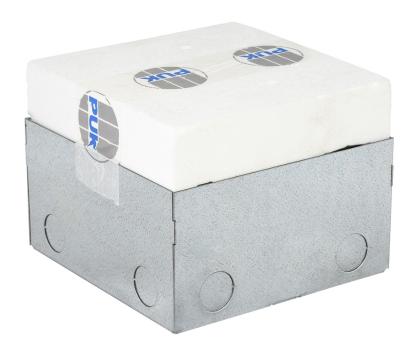

## Installation unit w tube 160x160 mm ST min height 90 mm

E-no — MP-no UKE160 15-VP-WD

Complete floor box containing a square form for casting and an adjustable frame to fit the finished floor. Space for 4 units of 45x45 mm. Can be supplemented with mounting plates for power outlets and RJ 45 as desired. Pipe entries in the box with a diameter of 25 mm. Round cable outlet with rubber gaskets for a maximum of IP54 in the closed position. Can be supplemented with a tube outlet for use in wet-cleaned areas. Maximum load on the lid: 2,000 kg.