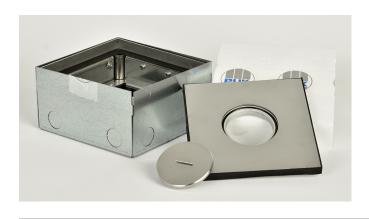

## Installation unit w tube 160x160 mm ST min height 90 mm

E-no — MP-no UKE160 15-VP-WD

Complete floor box containing a square form for casting and an adjustable frame to fit the finished floor. Space for 4 units of 45x45 mm. Can be supplemented with mounting plates for power outlets and RJ 45 as desired. Pipe entries in the box with a diameter of 25 mm. Round cable outlet with rubber gaskets for a maximum of IP54 in the closed position. Can be supplemented with a tube outlet for use in wet-cleaned areas. Maximum load on the lid: 2,000 kg.