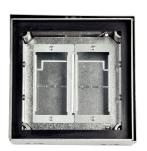

## Installation unit w tube 160x160 mm ST min height 90 mm

E-no — MP-no UKE160 15-VP-WD

Complete floor box containing a square form for casting and an adjustable frame to fit the finished floor. Space for 4 units of 45x45 mm. Can be supplemented with mounting plates for power outlets and RJ 45 as desired. Pipe entries in the box with a diameter of 25 mm. Round cable outlet with rubber gaskets for a maximum of IP54 in the closed position. Can be supplemented with a tube outlet for use in wet-cleaned areas. Maximum load on the lid: 2,000 kg.