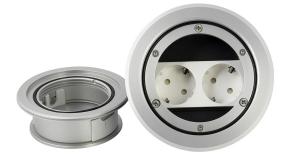

# Complete floor box in aluminium 2x230V

E-no – MP-no BODO N4

Complete floor box in aluminium for e.g. garages. IP66 in closed position and IP43 in used position. Equipped with one double socket power outlet 220 V. A hex key required to open (included). The tube outlet are supplied which is turned inwards in the box when it is not used. In the used position with fitted tube outlet, the cable is protected even if the junction box is driven over the cable remains undamaged. Max load 1500 kg, both in use and closed. According to : DIN EN 50085-2-2.