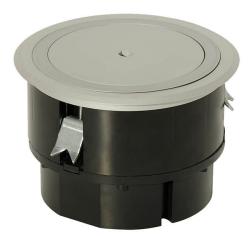

# Complete floor box in aluminium 2x230V

E-no – MP-no BODO N4

Complete floor box in aluminium for e.g. garages. IP66 in closed position and IP43 in used position. Equipped with one double socket power outlet 220 V. A hex key required to open (included). The tube outlet are supplied which is turned inwards in the box when it is not used. In the used position with fitted tube outlet, the cable is protected even if the junction box is driven over the cable remains undamaged. Max load 1500 kg, both in use and closed. According to : DIN EN 50085-2-2.