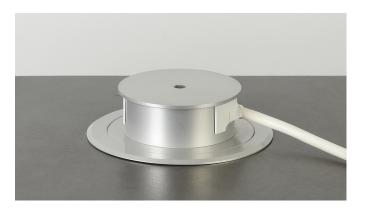

# Complete floor box in aluminium 2x230V

E-no – MP-no BODO N4

Complete floor box in aluminium for e.g. garages. IP66 in closed position and IP43 in used position. Equipped with one double socket power outlet 220 V. A hex key required to open (included). The tube outlet are supplied which is turned inwards in the box when it is not used. In the used position with fitted tube outlet, the cable is protected even if the junction box is driven over the cable remains undamaged. Max load 1500 kg, both in use and closed. According to : DIN EN 50085-2-2.