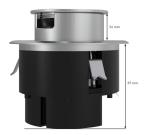

#### 140x140x87

Environment class

**C1** 

MP-no

## BODO N4

Weight kg

0.74

| FΔN  |  |
|------|--|
| LAIN |  |