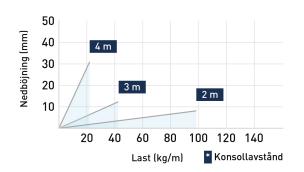

# Cable ladder 3 m 200 mm

E-no – MP-no 102S

Cable ladder made of Sendzimir galvanised (20  $\mu$ m) steel sheet, suitable for environmental class max C2. The rungs are perforated for easy cable attachment. Rung distance: c-c 250 mm. The second rung at each end is closed. The perforated sides allow branches, angle brackets, etc. to be fitted. Furthermore, the side profile shape allows the use of cables up to 19 mm in diameter over 98% of the width of the ladder. Ultimate failure load: more than or equal to 1.7 times the maximum load.