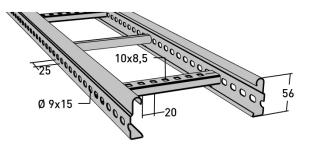

# Cable ladder 3 m 200 mm

E-no – MP-no 102S

Cable ladder made of Sendzimir galvanised (20  $\mu$ m) steel sheet, suitable for environmental class max C2. The rungs are perforated for easy cable attachment. Rung distance: c-c 250 mm. The second rung at each end is closed. The perforated sides allow branches, angle brackets, etc. to be fitted. Furthermore, the side profile shape allows the use of cables up to 19 mm in diameter over 98% of the width of the ladder. Ultimate failure load: more than or equal to 1.7 times the maximum load.

#### 3000x200x56

Environment class

**C2** 

MP-no