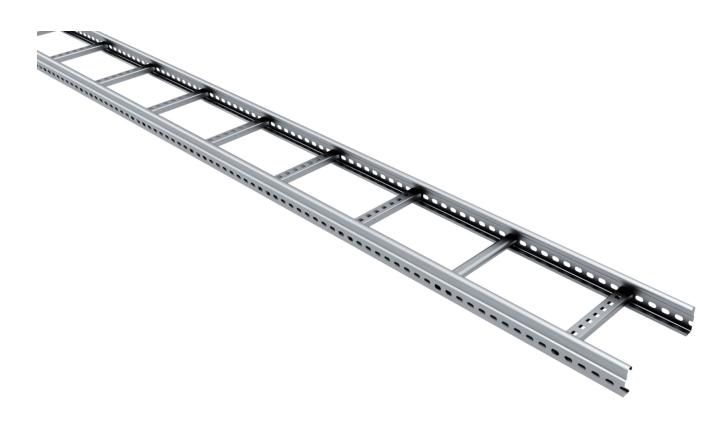

# Cable ladder 3 m 200 mm

E-no – MP-no 102S

Cable ladder made of Sendzimir galvanised (20  $\mu$ m) steel sheet, suitable for environmental class max C2. The rungs are perforated for easy cable attachment. Rung distance: c-c 250 mm. The second rung at each end is closed. The perforated sides allow branches, angle brackets, etc. to be fitted. Furthermore, the side profile shape allows the use of cables up to 19 mm in diameter over 98% of the width of the ladder. Ultimate failure load: more than or equal to 1.7 times the maximum load.