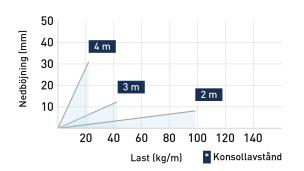

le ladder 6 m 200 mm

E-no - MP-no 102S6

Cable ladder made of Sendzimir galvanised ( $20 \mu m$ ) steel sheet, suitable for environmental class max C2. The rungs are perforated for easy cable attachment. Rung distance: c-c 250 mm. The second rung at each end is closed. The perforated sides allow branches, angle brackets, etc. to be fitted. Furthermore, the side profile shape allows the use of cables up to 19 mm in diameter over 98% of the width of the ladder. Ultimate failure load: more than or equal to 1.7 times the maximum load.

## **Product details**

#### E-no

Dimensions (dxwxh)

#### 6000x200x56

Environment class

**C2** 

MP-no

#### 102S6

Weight kg

### 10.34

Package pieces

10

EAN

#### 7394333000190

Surface

#### Galvanized sheet 20 µm

Climate impact (kgCo2e)

27.81