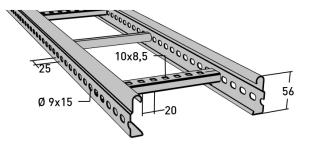

# Cable ladder 6 m 200 mm

E-no - MP-no 102S6

Cable ladder made of Sendzimir galvanised ( $20 \mu m$ ) steel sheet, suitable for environmental class max C2. The rungs are perforated for easy cable attachment. Rung distance: c-c 250 mm. The second rung at each end is closed. The perforated sides allow branches, angle brackets, etc. to be fitted. Furthermore, the side profile shape allows the use of cables up to 19 mm in diameter over 98% of the width of the ladder. Ultimate failure load: more than or equal to 1.7 times the maximum load.

#### 6000x200x56

Environment class

**C2** 

MP-no