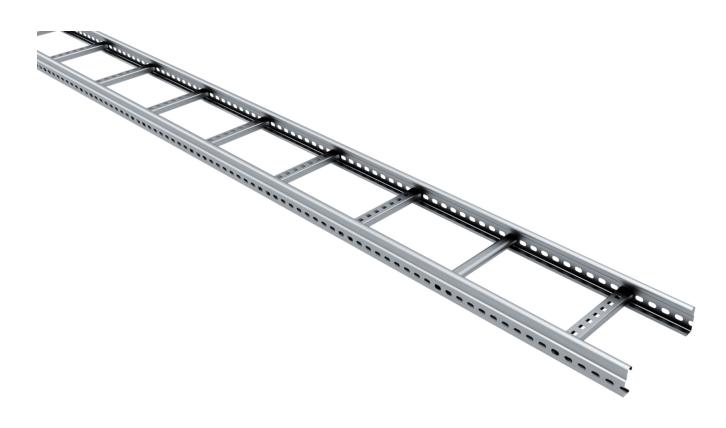

# Cable ladder 6 m 200 mm

E-no - MP-no 102S6

Cable ladder made of Sendzimir galvanised ( $20 \mu m$ ) steel sheet, suitable for environmental class max C2. The rungs are perforated for easy cable attachment. Rung distance: c-c 250 mm. The second rung at each end is closed. The perforated sides allow branches, angle brackets, etc. to be fitted. Furthermore, the side profile shape allows the use of cables up to 19 mm in diameter over 98% of the width of the ladder. Ultimate failure load: more than or equal to 1.7 times the maximum load.