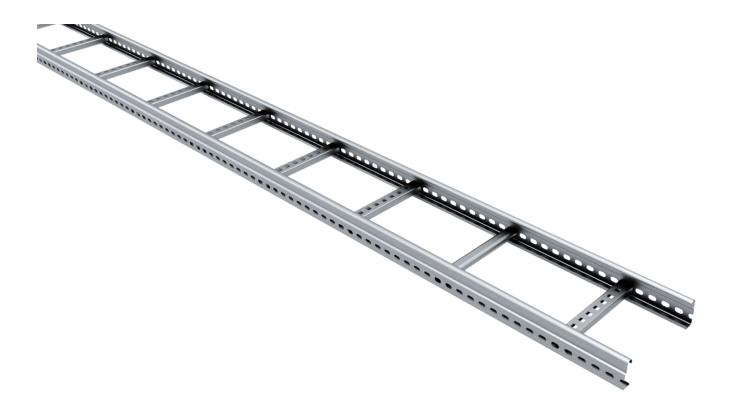

## Cable ladder 6 m 200 mm

E-no — MP-no 102LS6

Cableladder made of thinner material for indoor installations. The weight is 30% lighter, offering advantages both during installation and for the environment. The cable ladders are manufactured in pre-galvanized (20  $\mu$ m) steel sheet and are suitable for environmental class C2. The perforated side allows for the installation of branches, angle brackets, etc. Additionally, the profile shape enables cables up to 19 mm in diameter to utilize over 98% of the width of the tray. The rungs are perforated (except for one closed in each end) and have a center-to-center distance of 250 mm. Breaking load: greater than or equal to 1.7 times the maximum load.