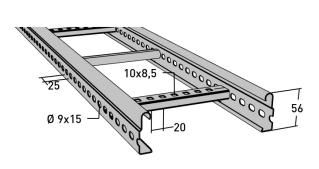

## Cable ladder 6 m 200 mm

E-no — MP-no 102LS6

Cableladder made of thinner material for indoor installations. The weight is 30% lighter, offering advantages both during installation and for the environment. The cable ladders are manufactured in pre-galvanized (20  $\mu$ m) steel sheet and are suitable for environmental class C2. The perforated side allows for the installation of branches, angle brackets, etc. Additionally, the profile shape enables cables up to 19 mm in diameter to utilize over 98% of the width of the tray. The rungs are perforated (except for one closed in each end) and have a center-to-center distance of 250 mm. Breaking load: greater than or equal to 1.7 times the maximum load.

## **Product details**

| E-no               | MP-no          | EAN                     |
|--------------------|----------------|-------------------------|
|                    | 102LS6         | 7394333000206           |
| Dimensions (dxwxh) | Weight kg      | Surface                 |
| 6000x200x56        | 7.48           | Galvanized sheet 20 µm  |
| Environment class  | Package pieces | Climate impact (kgCo2e) |
| C2                 | 10             | 20 12                   |