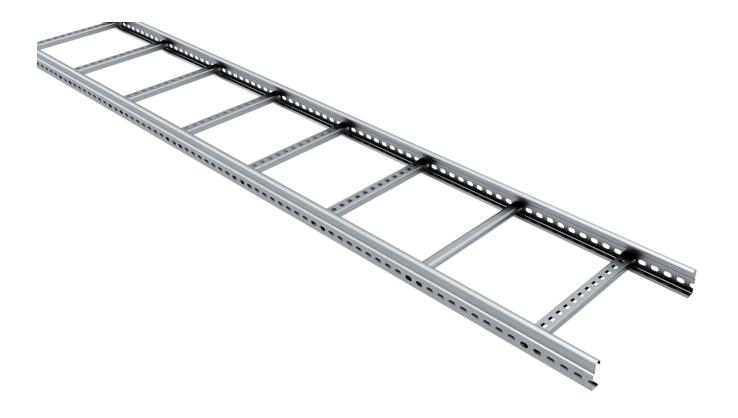

## Cable ladder 3 m 300 mm

E-no - MP-no 103S

Cable ladder made of Sendzimir galvanised (20  $\mu$ m) steel sheet, suitable for environmental class max C2. The rungs are perforated for easy cable attachment. Rung distance: c-c 250 mm. The second rung at each end is closed. The perforated sides allow branches, angle brackets, etc. to be fitted. Furthermore, the side profile shape allows the use of cables up to 19 mm in diameter over 98% of the width of the ladder. Ultimate failure load: more than or equal to 1.7 times the maximum load.