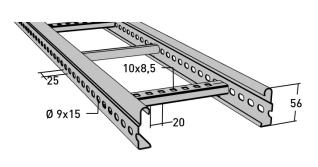

## Cable ladder 3 m 300 mm

E-no - MP-no 103S

Cable ladder made of Sendzimir galvanised (20  $\mu$ m) steel sheet, suitable for environmental class max C2. The rungs are perforated for easy cable attachment. Rung distance: c-c 250 mm. The second rung at each end is closed. The perforated sides allow branches, angle brackets, etc. to be fitted. Furthermore, the side profile shape allows the use of cables up to 19 mm in diameter over 98% of the width of the ladder. Ultimate failure load: more than or equal to 1.7 times the maximum load.

## **Product details**

| E-no               | MP-no          | EAN                     |
|--------------------|----------------|-------------------------|
|                    | 103S           | 7394333000213           |
| Dimensions (dxwxh) | Weight kg      | Surface                 |
| 3000x300x56        | 5.68           | Galvanized sheet 20 μm  |
| Environment class  | Package pieces | Climate impact (kgCo2e) |
| C2                 | 6              | 15.28                   |