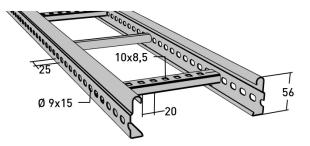

# Cable ladder 6 m 300 mm

E-no - MP-no 103S6

Cable ladder made of Sendzimir galvanised ( $20 \mu m$ ) steel sheet, suitable for environmental class max C2. The rungs are perforated for easy cable attachment. Rung distance: c-c 250 mm. The second rung at each end is closed. The perforated sides allow branches, angle brackets, etc. to be fitted. Furthermore, the side profile shape allows the use of cables up to 19 mm in diameter over 98% of the width of the ladder. Ultimate failure load: more than or equal to 1.7 times the maximum load.

#### 6000x300x56

Environment class

**C2** 

MP-no