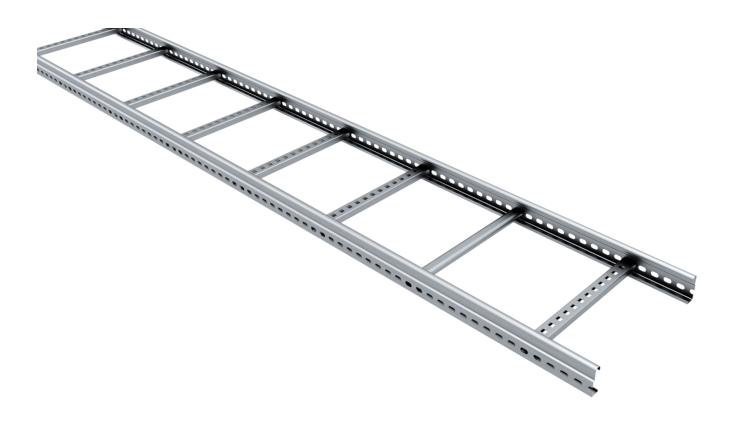

# Cable ladder 6 m 300 mm

E-no - MP-no 103S6

Cable ladder made of Sendzimir galvanised ( $20 \mu m$ ) steel sheet, suitable for environmental class max C2. The rungs are perforated for easy cable attachment. Rung distance: c-c 250 mm. The second rung at each end is closed. The perforated sides allow branches, angle brackets, etc. to be fitted. Furthermore, the side profile shape allows the use of cables up to 19 mm in diameter over 98% of the width of the ladder. Ultimate failure load: more than or equal to 1.7 times the maximum load.