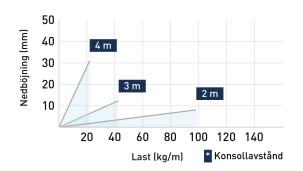

# Cable ladder 6 m 300 mm

E-no - MP-no 103S6

Cable ladder made of Sendzimir galvanised ( $20 \mu m$ ) steel sheet, suitable for environmental class max C2. The rungs are perforated for easy cable attachment. Rung distance: c-c 250 mm. The second rung at each end is closed. The perforated sides allow branches, angle brackets, etc. to be fitted. Furthermore, the side profile shape allows the use of cables up to 19 mm in diameter over 98% of the width of the ladder. Ultimate failure load: more than or equal to 1.7 times the maximum load.