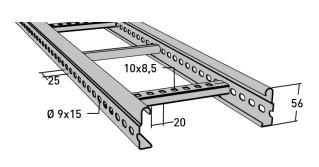

## Cable ladder 6 m 300 mm

E-no — MP-no 103LS6

Cableladder made of thinner material for indoor installations. The weight is 30% lighter, offering advantages both during installation and for the environment. The cable ladders are manufactured in pre-galvanized (20  $\mu$ m) steel sheet and are suitable for environmental class C2. The perforated side allows for the installation of branches, angle brackets, etc. Additionally, the profile shape enables cables up to 19 mm in diameter to utilize over 98% of the width of the tray. The rungs are perforated (except for one closed in each end) and have a center-to-center distance of 250 mm. Breaking load: greater than or equal to 1.7 times the maximum load.

## **Product details**

E-no MP-no EAN 103LS6 7394333000237 Dimensions (dxwxh) Weight kg Surface 6000x300x56 8.26 Galvanized sheet 20 µm Climate impact (kgCo2e) Environment class Package pieces C2 10 22.22