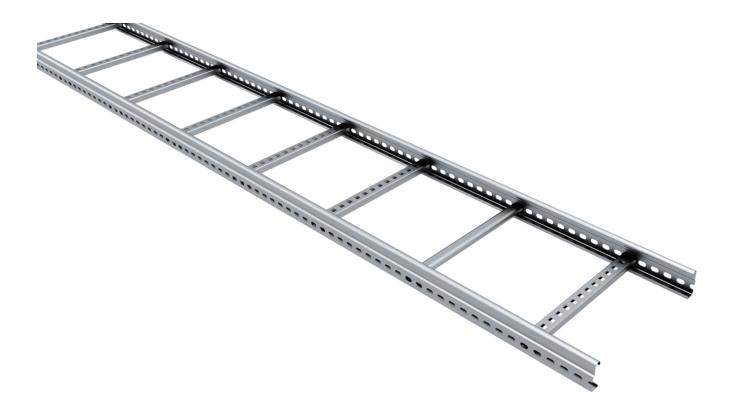

## Cable ladder 6 m 300 mm

E-no — MP-no 103LS6

Cableladder made of thinner material for indoor installations. The weight is 30% lighter, offering advantages both during installation and for the environment. The cable ladders are manufactured in pre-galvanized (20  $\mu$ m) steel sheet and are suitable for environmental class C2. The perforated side allows for the installation of branches, angle brackets, etc. Additionally, the profile shape enables cables up to 19 mm in diameter to utilize over 98% of the width of the tray. The rungs are perforated (except for one closed in each end) and have a center-to-center distance of 250 mm. Breaking load: greater than or equal to 1.7 times the maximum load.