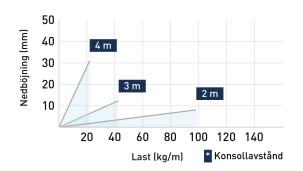

# Cable ladder 6 m 400 mm

E-no - MP-no 104S6

Cable ladder made of Sendzimir galvanised ( $20 \mu m$ ) steel sheet, suitable for environmental class max C2. The rungs are perforated for easy cable attachment. Rung distance: c-c 250 mm. The second rung at each end is closed. The perforated sides allow branches, angle brackets, etc. to be fitted. Furthermore, the side profile shape allows the use of cables up to 19 mm in diameter over 98% of the width of the ladder. Ultimate failure load: more than or equal to 1.7 times the maximum load.