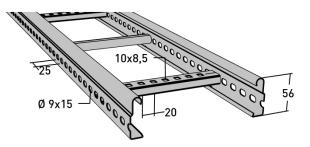

# Cable ladder 6 m 400 mm

E-no - MP-no 104S6

Cable ladder made of Sendzimir galvanised ( $20 \mu m$ ) steel sheet, suitable for environmental class max C2. The rungs are perforated for easy cable attachment. Rung distance: c-c 250 mm. The second rung at each end is closed. The perforated sides allow branches, angle brackets, etc. to be fitted. Furthermore, the side profile shape allows the use of cables up to 19 mm in diameter over 98% of the width of the ladder. Ultimate failure load: more than or equal to 1.7 times the maximum load.

#### 6000x400x56

Environment class

**C2** 

MP-no