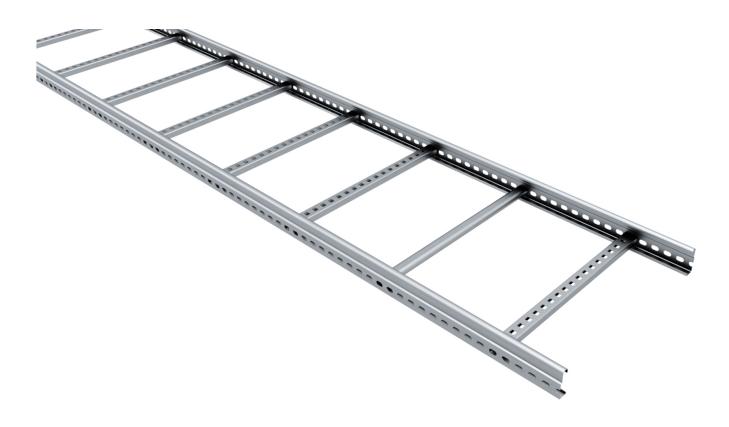

# Cable ladder 6 m 400 mm

E-no - MP-no 104S6

Cable ladder made of Sendzimir galvanised ( $20 \mu m$ ) steel sheet, suitable for environmental class max C2. The rungs are perforated for easy cable attachment. Rung distance: c-c 250 mm. The second rung at each end is closed. The perforated sides allow branches, angle brackets, etc. to be fitted. Furthermore, the side profile shape allows the use of cables up to 19 mm in diameter over 98% of the width of the ladder. Ultimate failure load: more than or equal to 1.7 times the maximum load.