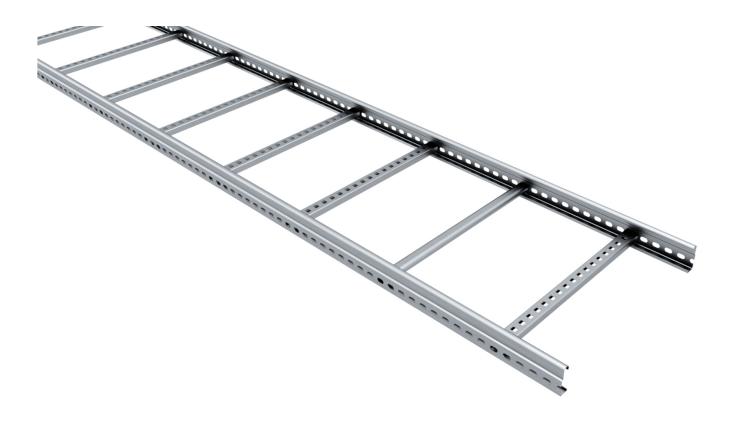

## Cable ladder 6 m 400 mm

E-no — MP-no 104LS6

Cableladder made of thinner material for indoor installations. The weight is 30% lighter, offering advantages both during installation and for the environment. The cable ladders are manufactured in pre-galvanized (20  $\mu$ m) steel sheet and are suitable for environmental class C2. The perforated side allows for the installation of branches, angle brackets, etc. Additionally, the profile shape enables cables up to 19 mm in diameter to utilize over 98% of the width of the tray. The rungs are perforated (except for one closed in each end) and have a center-to-center distance of 250 mm. Breaking load: greater than or equal to 1.7 times the maximum load.