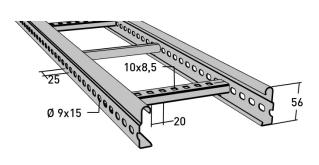

## Cable ladder 6 m 400 mm

E-no — MP-no 104LS6

Cableladder made of thinner material for indoor installations. The weight is 30% lighter, offering advantages both during installation and for the environment. The cable ladders are manufactured in pre-galvanized (20  $\mu$ m) steel sheet and are suitable for environmental class C2. The perforated side allows for the installation of branches, angle brackets, etc. Additionally, the profile shape enables cables up to 19 mm in diameter to utilize over 98% of the width of the tray. The rungs are perforated (except for one closed in each end) and have a center-to-center distance of 250 mm. Breaking load: greater than or equal to 1.7 times the maximum load.

## **Product details**

E-no MP-no EAN 104LS6 7394333000367 Dimensions (dxwxh) Weight kg Surface 6000x400x56 9.05 Galvanized sheet 20 µm Climate impact (kgCo2e) Environment class Package pieces C2 10 24.34