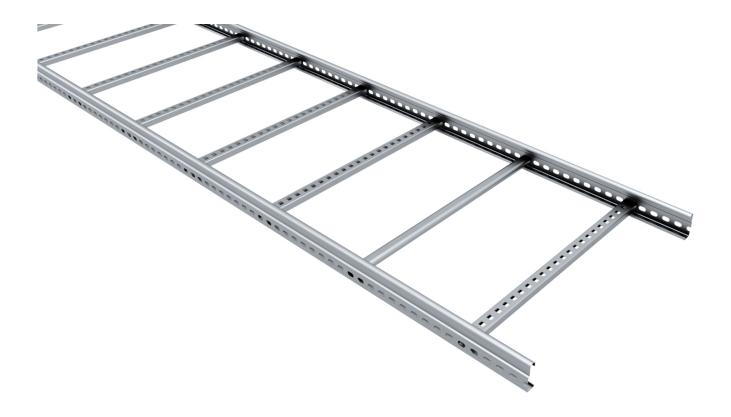

## Cable ladder 3 m 500 mm

E-no — MP-no 105S

Cable ladder made of Sendzimir galvanised (20  $\mu$ m) steel sheet, suitable for environmental class max C2. The rungs are perforated for easy cable attachment. Rung distance: c-c 250 mm. The second rung at each end is closed. The perforated sides allow branches, angle brackets, etc. to be fitted. Furthermore, the side profile shape allows the use of cables up to 19 mm in diameter over 98% of the width of the ladder. Ultimate failure load: more than or equal to 1.7 times the maximum load.