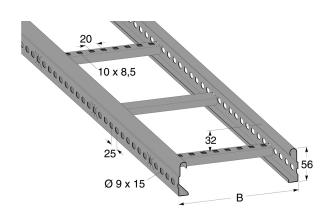

## Cable ladder 3 m 500 mm

E-no — MP-no 105S

Cable ladder made of Sendzimir galvanised (20  $\mu$ m) steel sheet, suitable for environmental class max C2. The rungs are perforated for easy cable attachment. Rung distance: c-c 250 mm. The second rung at each end is closed. The perforated sides allow branches, angle brackets, etc. to be fitted. Furthermore, the side profile shape allows the use of cables up to 19 mm in diameter over 98% of the width of the ladder. Ultimate failure load: more than or equal to 1.7 times the maximum load.

## **Product details**

| E-no               | MP-no          | EAN                     |
|--------------------|----------------|-------------------------|
|                    | 105S           | 7394333000473           |
| Dimensions (dxwxh) | Weight kg      | Surface                 |
| 3000x500x56        | 6.68           | Galvanized sheet 20 µm  |
| Environment class  | Package pieces | Climate impact (kgCo2e) |
| C2                 | 6              | 17 97                   |