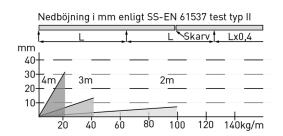

## Cable ladder 3 m 500 mm

E-no — MP-no 105S

Cable ladder made of Sendzimir galvanised (20  $\mu$ m) steel sheet, suitable for environmental class max C2. The rungs are perforated for easy cable attachment. Rung distance: c-c 250 mm. The second rung at each end is closed. The perforated sides allow branches, angle brackets, etc. to be fitted. Furthermore, the side profile shape allows the use of cables up to 19 mm in diameter over 98% of the width of the ladder. Ultimate failure load: more than or equal to 1.7 times the maximum load.