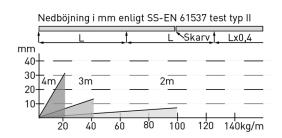

## Cable ladder 6 m 500 mm

E-no — MP-no 105S6

Cable ladder made of Sendzimir galvanised (20  $\mu$ m) steel sheet, suitable for environmental class max C2. The rungs are perforated for easy cable attachment. Rung distance: c-c 250 mm. The second rung at each end is closed. The perforated sides allow branches, angle brackets, etc. to be fitted. Furthermore, the side profile shape allows the use of cables up to 19 mm in diameter over 98% of the width of the ladder. Ultimate failure load: more than or equal to 1.7 times the maximum load.