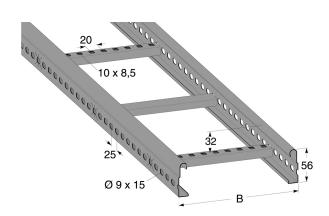

## Cable ladder 6 m 500 mm

E-no — MP-no 105S6

Cable ladder made of Sendzimir galvanised (20  $\mu$ m) steel sheet, suitable for environmental class max C2. The rungs are perforated for easy cable attachment. Rung distance: c-c 250 mm. The second rung at each end is closed. The perforated sides allow branches, angle brackets, etc. to be fitted. Furthermore, the side profile shape allows the use of cables up to 19 mm in diameter over 98% of the width of the ladder. Ultimate failure load: more than or equal to 1.7 times the maximum load.

## **Product details**

| E-no               | MP-no          | EAN                     |
|--------------------|----------------|-------------------------|
|                    | 105S6          | 7394333000480           |
| Dimensions (dxwxh) | Weight kg      | Surface                 |
| 6000x500x56        | 13.36          | Galvanized sheet 20 µm  |
| Environment class  | Package pieces | Climate impact (kgCo2e) |
| C2                 | 10             | 35 94                   |