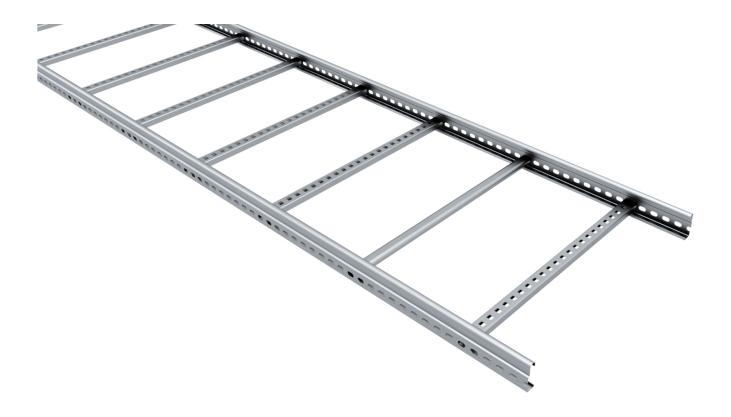

## Cable ladder 6 m 500 mm

E-no — MP-no 105S6

Cable ladder made of Sendzimir galvanised (20  $\mu$ m) steel sheet, suitable for environmental class max C2. The rungs are perforated for easy cable attachment. Rung distance: c-c 250 mm. The second rung at each end is closed. The perforated sides allow branches, angle brackets, etc. to be fitted. Furthermore, the side profile shape allows the use of cables up to 19 mm in diameter over 98% of the width of the ladder. Ultimate failure load: more than or equal to 1.7 times the maximum load.