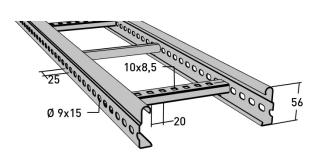

## Cable ladder 3 m 600 mm

E-no - MP-no 106S

Cable ladder made of Sendzimir galvanised (20  $\mu$ m) steel sheet, suitable for environmental class max C2. The rungs are perforated for easy cable attachment. Rung distance: c-c 250 mm. The second rung at each end is closed. The perforated sides allow branches, angle brackets, etc. to be fitted. Furthermore, the side profile shape allows the use of cables up to 19 mm in diameter over 98% of the width of the ladder. Ultimate failure load: more than or equal to 1.7 times the maximum load.

## **Product details**

| E-no               | MP-no          | EAN                     |
|--------------------|----------------|-------------------------|
|                    | 106S           | 7394333000503           |
| Dimensions (dxwxh) | Weight kg      | Surface                 |
| 3000x600x56        | 7.19           | Galvanized sheet 20 µm  |
| Environment class  | Package pieces | Climate impact (kgCo2e) |
| C2                 | 6              | 19.34                   |