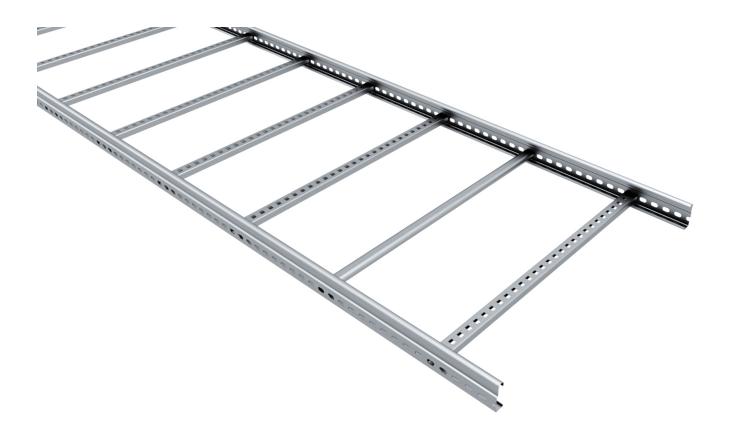

## Cable ladder 3 m 600 mm

E-no - MP-no 106S

Cable ladder made of Sendzimir galvanised (20  $\mu$ m) steel sheet, suitable for environmental class max C2. The rungs are perforated for easy cable attachment. Rung distance: c-c 250 mm. The second rung at each end is closed. The perforated sides allow branches, angle brackets, etc. to be fitted. Furthermore, the side profile shape allows the use of cables up to 19 mm in diameter over 98% of the width of the ladder. Ultimate failure load: more than or equal to 1.7 times the maximum load.