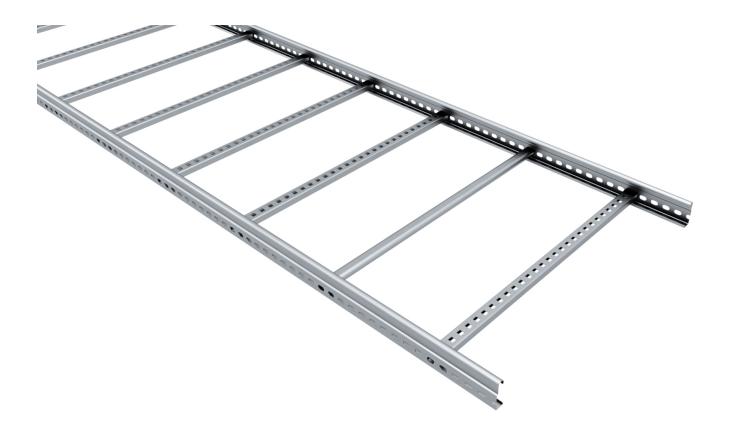

## Cable ladder 6 m 600 mm

E-no — MP-no 106S6

Cable ladder made of Sendzimir galvanised (20  $\mu$ m) steel sheet, suitable for environmental class max C2. The rungs are perforated for easy cable attachment. Rung distance: c-c 250 mm. The second rung at each end is closed. The perforated sides allow branches, angle brackets, etc. to be fitted. Furthermore, the side profile shape allows the use of cables up to 19 mm in diameter over 98% of the width of the ladder. Ultimate failure load: more than or equal to 1.7 times the maximum load.