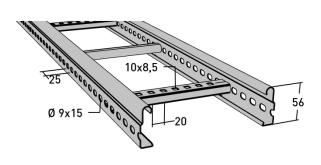

## Cable ladder 6 m 600 mm

E-no — MP-no 106S6

Cable ladder made of Sendzimir galvanised (20  $\mu$ m) steel sheet, suitable for environmental class max C2. The rungs are perforated for easy cable attachment. Rung distance: c-c 250 mm. The second rung at each end is closed. The perforated sides allow branches, angle brackets, etc. to be fitted. Furthermore, the side profile shape allows the use of cables up to 19 mm in diameter over 98% of the width of the ladder. Ultimate failure load: more than or equal to 1.7 times the maximum load.

## **Product details**

| E-no               | MP-no          | EAN                     |
|--------------------|----------------|-------------------------|
|                    | 106\$6         | 7394333000510           |
| Dimensions (dxwxh) | Weight kg      | Surface                 |
| 6000x600x56        | 14.38          | Galvanized sheet 20 µm  |
| Environment class  | Package pieces | Climate impact (kgCo2e) |
| C2                 | 10             | 38.68                   |