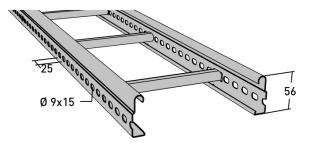

# Cable ladder 6 m 200 mm

E-no – MP-no 152S

Industrial ladder with thicker sheet metal and higher load-bearing capacity. The cable ladder is made of Sendzimir galvanised sheet ( $20 \mu m$ ), suitable for environmental class max C2. This model features flat closed-rung steps with a centre-to-centre distance of 250 mm. The perforated sides allow branches, angle brackets, etc. to be fitted. Furthermore, the side profile shape allows the use of cables up to 19 mm in diameter over 98% of the width of the ladder. Ultimate failure load: more than or equal to 1.7 times the maximum load.

#### 6000x200x56

Environment class

**C2** 

MP-no