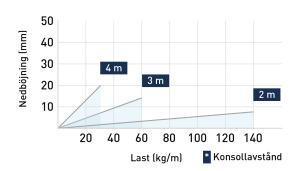

# Cable ladder 6 m 200 mm

E-no – MP-no 152S

Industrial ladder with thicker sheet metal and higher load-bearing capacity. The cable ladder is made of Sendzimir galvanised sheet ( $20 \mu m$ ), suitable for environmental class max C2. This model features flat closed-rung steps with a centre-to-centre distance of 250 mm. The perforated sides allow branches, angle brackets, etc. to be fitted. Furthermore, the side profile shape allows the use of cables up to 19 mm in diameter over 98% of the width of the ladder. Ultimate failure load: more than or equal to 1.7 times the maximum load.