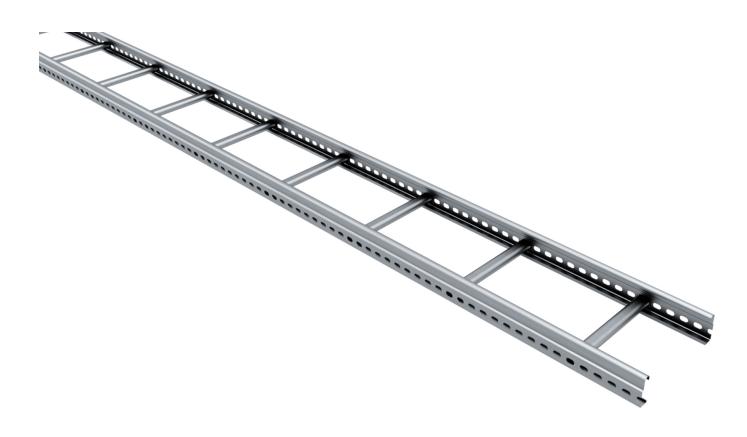

# Cable ladder 6 m 200 mm

E-no – MP-no 152S

Industrial ladder with thicker sheet metal and higher load-bearing capacity. The cable ladder is made of Sendzimir galvanised sheet ( $20 \mu m$ ), suitable for environmental class max C2. This model features flat closed-rung steps with a centre-to-centre distance of 250 mm. The perforated sides allow branches, angle brackets, etc. to be fitted. Furthermore, the side profile shape allows the use of cables up to 19 mm in diameter over 98% of the width of the ladder. Ultimate failure load: more than or equal to 1.7 times the maximum load.