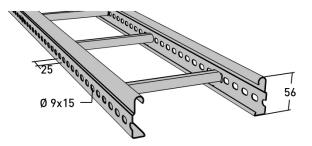

dustrial ladder with thicker sheet metal and higher load-bearing capacity. The cable ladder is made of Sendzimir galvanised sheet ( $20 \mu m$ ), suitable for environmental class max C2. This model features flat closed-rung steps with a centre-to-centre distance of 250 mm. The perforated sides allow branches, angle brackets, etc. to be fitted. Furthermore, the side profile shape allows the use of cables up to 19 mm in diameter over 98% of the width of the ladder. Ultimate failure load: more than or equal to 1.7 times the maximum load.

# **Product details**

#### E-no

Dimensions (dxwxh)

#### 6000x300x56

Environment class

**C2** 

MP-no

### 153S

Weight kg

## 14.14

Package pieces

10

#### EAN

### 7394333001289

Surface

### Galvanized sheet 20 µm

Climate impact (kgCo2e)

38.04