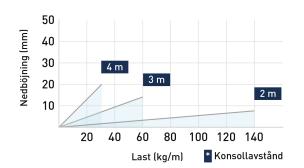

strial ladder with thicker sheet metal and higher load-bearing capacity. The cable ladder is made of Sendzimir galvanised sheet ( $20 \mu m$ ), suitable for environmental class max C2. This model features flat closed-rung steps with a centre-to-centre distance of 250 mm. The perforated sides allow branches, angle brackets, etc. to be fitted. Furthermore, the side profile shape allows the use of cables up to 19 mm in diameter over 98% of the width of the ladder. Ultimate failure load: more than or equal to 1.7 times the maximum load.

# **Product details**

#### E-no

Dimensions (dxwxh)

#### 6000x300x56

Environment class

**C2** 

MP-no

### 153S

Weight kg

## 14.14

Package pieces

10

#### EAN

### 7394333001289

Surface

### Galvanized sheet 20 µm

Climate impact (kgCo2e)

38.04