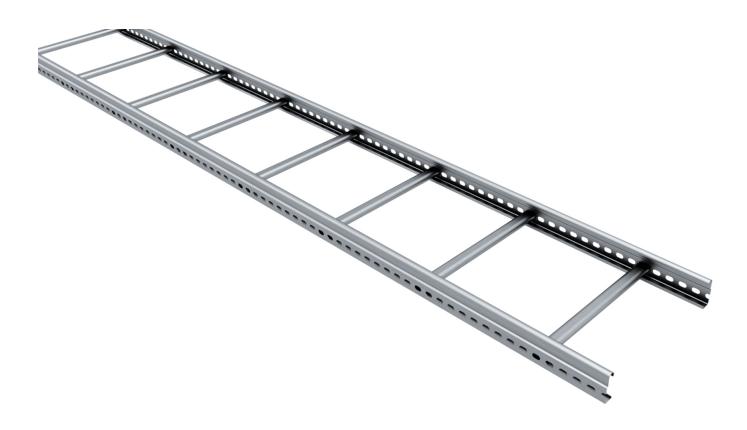

# Cable ladder 6 m 300 mm

E-no – MP-no 153S

Industrial ladder with thicker sheet metal and higher load-bearing capacity. The cable ladder is made of Sendzimir galvanised sheet ( $20 \mu m$ ), suitable for environmental class max C2. This model features flat closed-rung steps with a centre-to-centre distance of 250 mm. The perforated sides allow branches, angle brackets, etc. to be fitted. Furthermore, the side profile shape allows the use of cables up to 19 mm in diameter over 98% of the width of the ladder. Ultimate failure load: more than or equal to 1.7 times the maximum load.