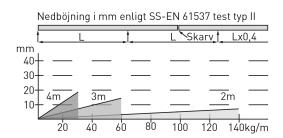

## Cable ladder 6 m 500 mm

E-no — MP-no 155S

Industrial ladder with thicker sheet metal and higher load-bearing capacity. The cable ladder is made of Sendzimir galvanised sheet (20  $\mu$ m), suitable for environmental class max C2. This model features flat closed-rung steps with a centre-to-centre distance of 250 mm. The perforated sides allow branches, angle brackets, etc. to be fitted. Furthermore, the side profile shape allows the use of cables up to 19 mm in diameter over 98% of the width of the ladder. Ultimate failure load: more than or equal to 1.7 times the maximum load.