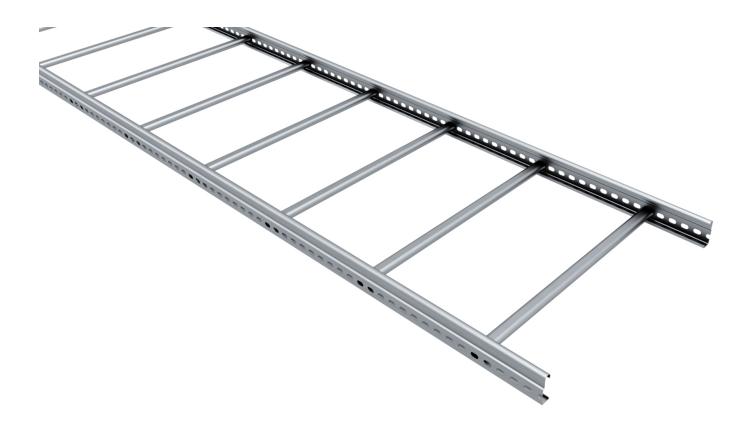

## Cable ladder 6 m 500 mm

E-no — MP-no 155S

Industrial ladder with thicker sheet metal and higher load-bearing capacity. The cable ladder is made of Sendzimir galvanised sheet (20  $\mu$ m), suitable for environmental class max C2. This model features flat closed-rung steps with a centre-to-centre distance of 250 mm. The perforated sides allow branches, angle brackets, etc. to be fitted. Furthermore, the side profile shape allows the use of cables up to 19 mm in diameter over 98% of the width of the ladder. Ultimate failure load: more than or equal to 1.7 times the maximum load.