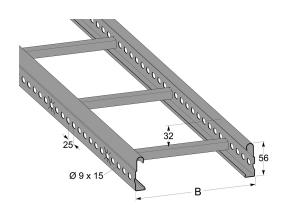

## Cable ladder 6 m 500 mm

E-no — MP-no 155S

Industrial ladder with thicker sheet metal and higher load-bearing capacity. The cable ladder is made of Sendzimir galvanised sheet (20  $\mu$ m), suitable for environmental class max C2. This model features flat closed-rung steps with a centre-to-centre distance of 250 mm. The perforated sides allow branches, angle brackets, etc. to be fitted. Furthermore, the side profile shape allows the use of cables up to 19 mm in diameter over 98% of the width of the ladder. Ultimate failure load: more than or equal to 1.7 times the maximum load.

## **Product details**

| E-no               | MP-no          | EAN                     |
|--------------------|----------------|-------------------------|
|                    | 155S           | 7394333001449           |
| Dimensions (dxwxh) | Weight kg      | Surface                 |
| 6000x500x56        | 16.1           | Galvanized sheet 20 µm  |
| Environment class  | Package pieces | Climate impact (kgCo2e) |
| C2                 | 10             | 43.31                   |