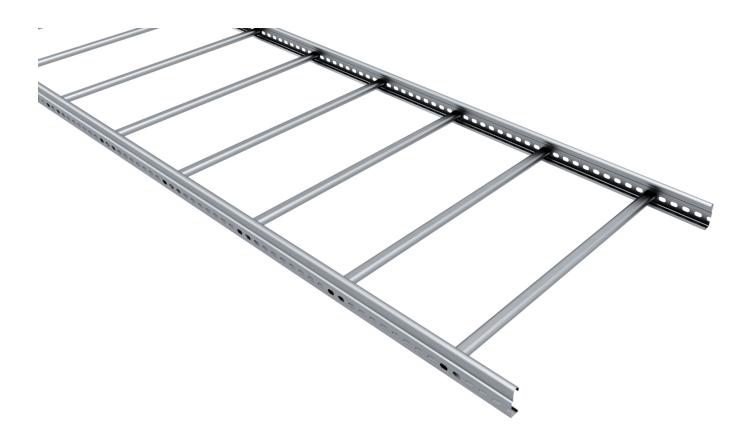

## Cable ladder 6 m 600 mm

E-no - MP-no 156S

Industrial ladder with thicker sheet metal and higher load-bearing capacity. The cable ladder is made of Sendzimir galvanised sheet ( $20~\mu m$ ), suitable for environmental class max C2. This model features flat closed-rung steps with a centre-to-centre distance of 250 mm. The perforated sides allow branches, angle brackets, etc. to be fitted. Furthermore, the side profile shape allows the use of cables up to 19 mm in diameter over 98% of the width of the ladder. Ultimate failure load: more than or equal to 1.7 times the maximum load.