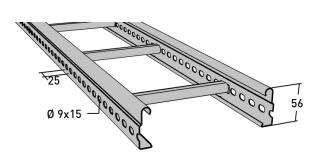

## Cable ladder 6 m 600 mm

E-no - MP-no 156S

Industrial ladder with thicker sheet metal and higher load-bearing capacity. The cable ladder is made of Sendzimir galvanised sheet ( $20~\mu m$ ), suitable for environmental class max C2. This model features flat closed-rung steps with a centre-to-centre distance of 250 mm. The perforated sides allow branches, angle brackets, etc. to be fitted. Furthermore, the side profile shape allows the use of cables up to 19 mm in diameter over 98% of the width of the ladder. Ultimate failure load: more than or equal to 1.7 times the maximum load.

## **Product details**

| E-no               | MP-no          | EAN                     |
|--------------------|----------------|-------------------------|
|                    | 156S           | 7394333001579           |
| Dimensions (dxwxh) | Weight kg      | Surface                 |
| 6000x600x56        | 17.3           | Galvanized sheet 20 µm  |
| Environment class  | Package pieces | Climate impact (kgCo2e) |
| C2                 | 10             | 46.54                   |