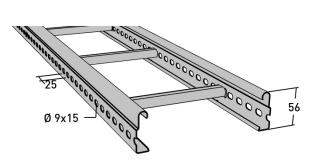

## Cable ladder 6 m 200 mm

E-no — MP-no 152Z

Industrial ladder with thicker sheet metal and higher load-bearing capacity. These are suitable for larger spaces such as industrial and warehouse halls. Made of hot dip galvanized metal (60  $\mu$ m) and suitable for use in environmental class C4. This model features flat closed-rung steps with a center-to-center distance of 250 mm. The perforated side allows for the installation of branches, angle brackets, etc. Additionally, the profile shape allows cables up to 19 mm in diameter to utilize over 98% of the width of the steps. Breaking load: greater than or equal to 1.7 times the maximum load.

## **Product details**

| E-no               | MP-no          | EAN                      |
|--------------------|----------------|--------------------------|
|                    | 152Z           | 7394333002255            |
| Dimensions (dxwxh) | Weight kg      | Surface                  |
| 6000x200x56        | 13.7           | Hot-dip galvanized 60 µm |
| Environment class  | Package pieces | Climate impact (kgCo2e)  |
| C4                 | 20             | 38 77                    |