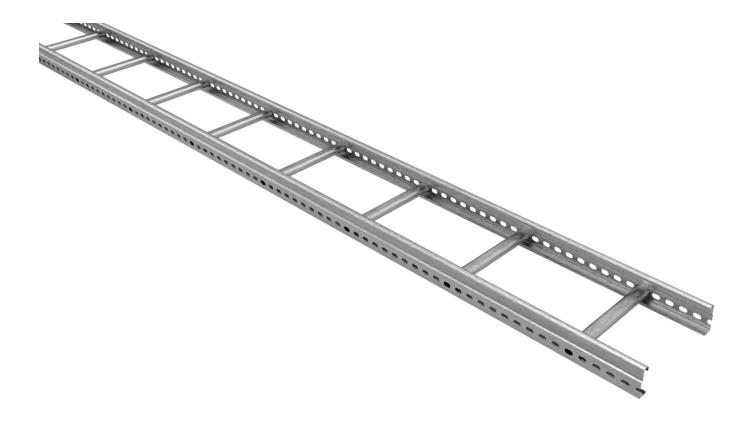

## Cable ladder 6 m 200 mm

E-no — MP-no 152Z

Industrial ladder with thicker sheet metal and higher load-bearing capacity. These are suitable for larger spaces such as industrial and warehouse halls. Made of hot dip galvanized metal (60  $\mu$ m) and suitable for use in environmental class C4. This model features flat closed-rung steps with a center-to-center distance of 250 mm. The perforated side allows for the installation of branches, angle brackets, etc. Additionally, the profile shape allows cables up to 19 mm in diameter to utilize over 98% of the width of the steps. Breaking load: greater than or equal to 1.7 times the maximum load.