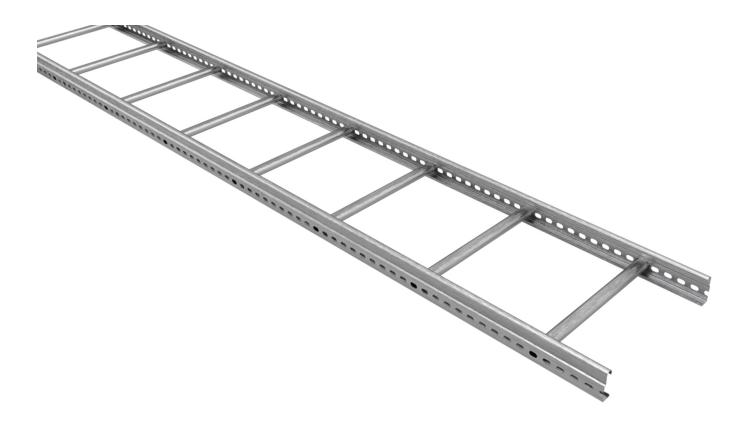

## Cable ladder 6 m 300 mm

E-no — MP-no 153Z

Industrial ladder with thicker sheet metal and higher load-bearing capacity. These are suitable for larger spaces such as industrial and warehouse halls. Made of hot dip galvanized metal (60  $\mu$ m) and suitable for use in environmental class C4. This model features flat closed-rung steps with a center-to-center distance of 250 mm. The perforated side allows for the installation of branches, angle brackets, etc. Additionally, the profile shape allows cables up to 19 mm in diameter to utilize over 98% of the width of the steps. Breaking load: greater than or equal to 1.7 times the maximum load.