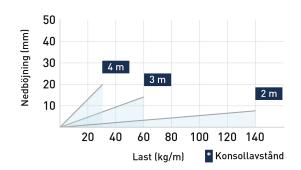

## Cable ladder 6 m 300 mm

E-no — MP-no 153Z

Industrial ladder with thicker sheet metal and higher load-bearing capacity. These are suitable for larger spaces such as industrial and warehouse halls. Made of hot dip galvanized metal (60  $\mu$ m) and suitable for use in environmental class C4. This model features flat closed-rung steps with a center-to-center distance of 250 mm. The perforated side allows for the installation of branches, angle brackets, etc. Additionally, the profile shape allows cables up to 19 mm in diameter to utilize over 98% of the width of the steps. Breaking load: greater than or equal to 1.7 times the maximum load.