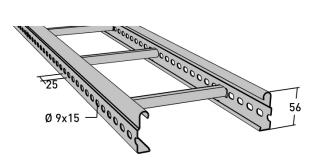

## Cable ladder 6 m 300 mm

E-no — MP-no 153Z

Industrial ladder with thicker sheet metal and higher load-bearing capacity. These are suitable for larger spaces such as industrial and warehouse halls. Made of hot dip galvanized metal (60  $\mu$ m) and suitable for use in environmental class C4. This model features flat closed-rung steps with a center-to-center distance of 250 mm. The perforated side allows for the installation of branches, angle brackets, etc. Additionally, the profile shape allows cables up to 19 mm in diameter to utilize over 98% of the width of the steps. Breaking load: greater than or equal to 1.7 times the maximum load.

## **Product details**

| E-no               | MP-no          | EAN                      |
|--------------------|----------------|--------------------------|
|                    | 153Z           | 7394333002385            |
| Dimensions (dxwxh) | Weight kg      | Surface                  |
| 6000x300x56        | 15             | Hot-dip galvanized 60 µm |
| Environment class  | Package pieces | Climate impact (kgCo2e)  |
| Cγ                 | 20             | 42 45                    |