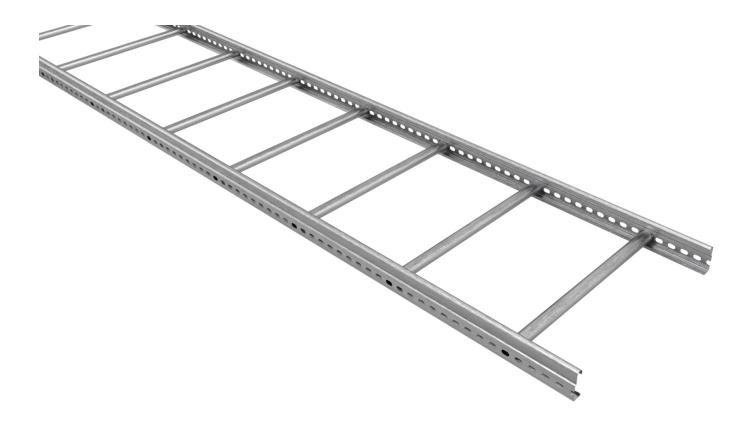

## Cable ladder 6 m 400 mm

E-no — MP-no 154Z

Industrial ladder with thicker sheet metal and higher load-bearing capacity. These are suitable for larger spaces such as industrial and warehouse halls. Made of hot dip galvanized metal (60  $\mu$ m) and suitable for use in environmental class C4. This model features flat closed-rung steps with a center-to-center distance of 250 mm. The perforated side allows for the installation of branches, angle brackets, etc. Additionally, the profile shape allows cables up to 19 mm in diameter to utilize over 98% of the width of the steps. Breaking load: greater than or equal to 1.7 times the maximum load.