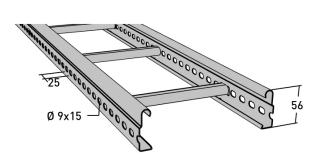

## Cable ladder 6 m 400 mm

E-no — MP-no 154Z

Industrial ladder with thicker sheet metal and higher load-bearing capacity. These are suitable for larger spaces such as industrial and warehouse halls. Made of hot dip galvanized metal (60  $\mu$ m) and suitable for use in environmental class C4. This model features flat closed-rung steps with a center-to-center distance of 250 mm. The perforated side allows for the installation of branches, angle brackets, etc. Additionally, the profile shape allows cables up to 19 mm in diameter to utilize over 98% of the width of the steps. Breaking load: greater than or equal to 1.7 times the maximum load.

## **Product details**

| E-no               | MP-no          | EAN                      |
|--------------------|----------------|--------------------------|
|                    | 154Z           | 7394333002415            |
| Dimensions (dxwxh) | Weight kg      | Surface                  |
| 6000x400x56        | 16.3           | Hot-dip galvanized 60 µm |
| Environment class  | Package pieces | Climate impact (kgCo2e)  |
| C4                 | 20             | 46.13                    |