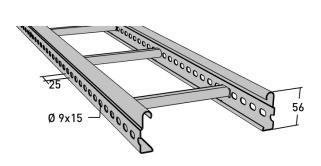

## Cable ladder 6 m 500 mm

E-no — MP-no 155Z

Industrial ladder with thicker sheet metal and higher load-bearing capacity. These are suitable for larger spaces such as industrial and warehouse halls. Made of hot dip galvanized metal (60  $\mu$ m) and suitable for use in environmental class C4. This model features flat closed-rung steps with a center-to-center distance of 250 mm. The perforated side allows for the installation of branches, angle brackets, etc. Additionally, the profile shape allows cables up to 19 mm in diameter to utilize over 98% of the width of the steps. Breaking load: greater than or equal to 1.7 times the maximum load.

## **Product details**

| E-no               | MP-no          | EAN                      |
|--------------------|----------------|--------------------------|
|                    | 155Z           | 7394333002545            |
| Dimensions (dxwxh) | Weight kg      | Surface                  |
| 6000x500x56        | 19.7           | Hot-dip galvanized 60 µm |
| Environment class  | Package pieces | Climate impact (kgCo2e)  |
| C4                 | 20             | 55.75                    |