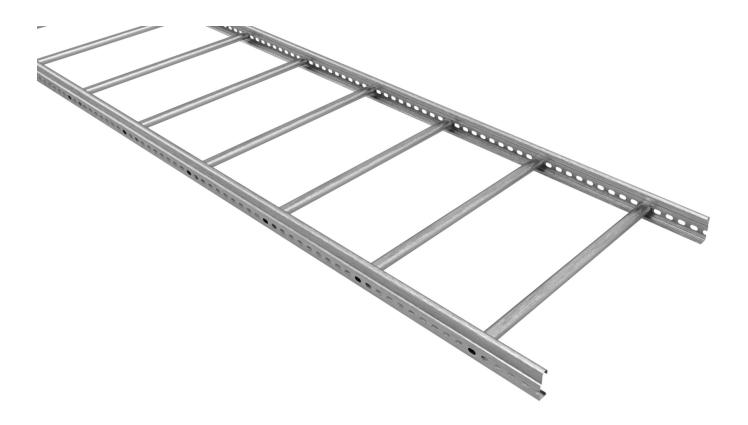

## Cable ladder 6 m 500 mm

E-no — MP-no 155Z

Industrial ladder with thicker sheet metal and higher load-bearing capacity. These are suitable for larger spaces such as industrial and warehouse halls. Made of hot dip galvanized metal (60  $\mu$ m) and suitable for use in environmental class C4. This model features flat closed-rung steps with a center-to-center distance of 250 mm. The perforated side allows for the installation of branches, angle brackets, etc. Additionally, the profile shape allows cables up to 19 mm in diameter to utilize over 98% of the width of the steps. Breaking load: greater than or equal to 1.7 times the maximum load.