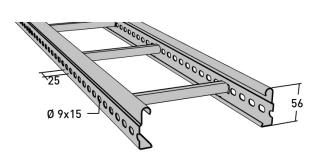

## Cable ladder 6 m 600 mm

E-no — MP-no 156Z

Industrial ladder with thicker sheet metal and higher load-bearing capacity. These are suitable for larger spaces such as industrial and warehouse halls. Made of hot dip galvanized metal (60  $\mu$ m) and suitable for use in environmental class C4. This model features flat closed-rung steps with a center-to-center distance of 250 mm. The perforated side allows for the installation of branches, angle brackets, etc. Additionally, the profile shape allows cables up to 19 mm in diameter to utilize over 98% of the width of the steps. Breaking load: greater than or equal to 1.7 times the maximum load.

## **Product details**

| E-no               | MP-no          | EAN                      |
|--------------------|----------------|--------------------------|
|                    | 156Z           | 7394333002675            |
| Dimensions (dxwxh) | Weight kg      | Surface                  |
| 6000x600x56        | 21             | Hot-dip galvanized 60 µm |
| Environment class  | Package pieces | Climate impact (kgCo2e)  |
| C4                 | 20             | 59.43                    |