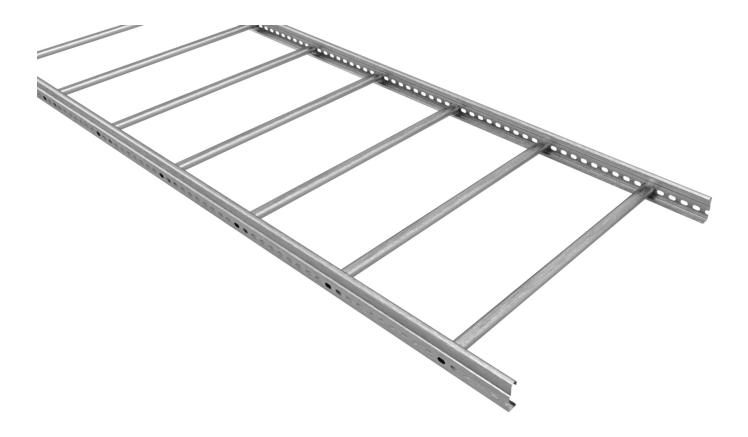

## Cable ladder 6 m 600 mm

E-no — MP-no 156Z

Industrial ladder with thicker sheet metal and higher load-bearing capacity. These are suitable for larger spaces such as industrial and warehouse halls. Made of hot dip galvanized metal (60  $\mu$ m) and suitable for use in environmental class C4. This model features flat closed-rung steps with a center-to-center distance of 250 mm. The perforated side allows for the installation of branches, angle brackets, etc. Additionally, the profile shape allows cables up to 19 mm in diameter to utilize over 98% of the width of the steps. Breaking load: greater than or equal to 1.7 times the maximum load.