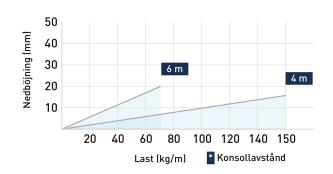

## Cable ladder FZ 6 m 200 mm

E-no — MP-no 192Z

An extra reinforced cable ladder for really tough environments, such as heavy process industry. Also used for long console distances - up to 6 m. The cable ladder is 6 m long, hot-dip galvanized (60  $\mu$ m) and used in environmental class max C4. The construction of the cable ladder allows the use of cables over the entire width up to 40 mm cable diameter. Rung distance: c-c 300 mm. Ultimate failure load: more than or equal to 1.7 times the maximum load.