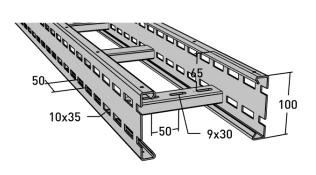

## Cable ladder FZ 6 m 200 mm

E-no — MP-no 192Z

An extra reinforced cable ladder for really tough environments, such as heavy process industry. Also used for long console distances - up to 6 m. The cable ladder is 6 m long, hot-dip galvanized (60  $\mu$ m) and used in environmental class max C4. The construction of the cable ladder allows the use of cables over the entire width up to 40 mm cable diameter. Rung distance: c-c 300 mm. Ultimate failure load: more than or equal to 1.7 times the maximum load.

## **Product details**

| E-no               | MP-no          | EAN                      |
|--------------------|----------------|--------------------------|
|                    | 192Z           | 7394333003221            |
| Dimensions (dxwxh) | Weight kg      | Surface                  |
| 6000x200x100       | 31.5           | Hot-dip galvanized 60 µm |
| Environment class  | Package pieces | Climate impact (kgCo2e)  |
| C4                 | 12             | 89.14                    |