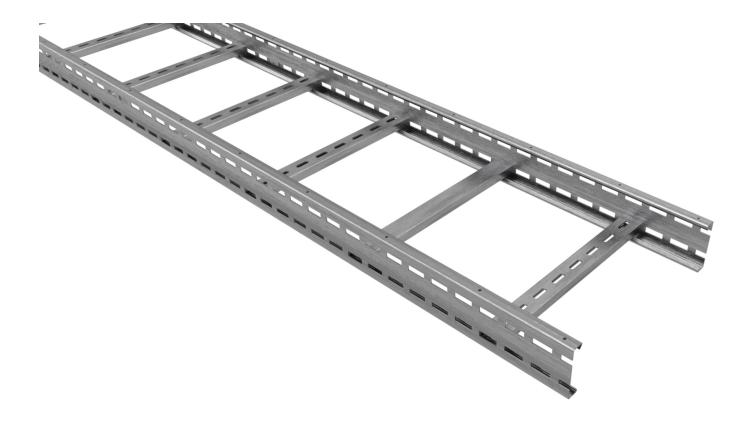

## Cable ladder FZ 6 m 400 mm

E-no — MP-no 194Z

An extra reinforced cable ladder for really tough environments, such as heavy process industry. Also used for long console distances - up to 6 m. The cable ladder is 6 m long, hot-dip galvanized (60  $\mu$ m) and used in environmental class max C4. The construction of the cable ladder allows the use of cables over the entire width up to 40 mm cable diameter. Rung distance: c-c 300 mm. Ultimate failure load: more than or equal to 1.7 times the maximum load.

## **Product details**

| E-no               | MP-no          | EAN                      |
|--------------------|----------------|--------------------------|
|                    | 194Z           | 7394333003351            |
| Dimensions (dxwxh) | Weight kg      | Surface                  |
| 6000x400x100       | 35.9           | Hot-dip galvanized 60 µm |
| Environment class  | Package pieces | Climate impact (kgCo2e)  |
| C4                 | 12             | 101.60                   |