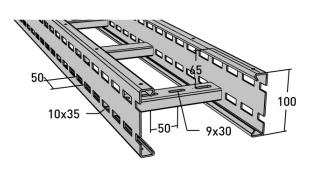

## Cable ladder FZ 6 m 400 mm

E-no — MP-no 194Z

An extra reinforced cable ladder for really tough environments, such as heavy process industry. Also used for long console distances - up to 6 m. The cable ladder is 6 m long, hot-dip galvanized (60  $\mu$ m) and used in environmental class max C4. The construction of the cable ladder allows the use of cables over the entire width up to 40 mm cable diameter. Rung distance: c-c 300 mm. Ultimate failure load: more than or equal to 1.7 times the maximum load.

## **Product details**

| E-no               | MP-no          | EAN                      |
|--------------------|----------------|--------------------------|
|                    | 194Z           | 7394333003351            |
| Dimensions (dxwxh) | Weight kg      | Surface                  |
| 6000x400x100       | 35.9           | Hot-dip galvanized 60 µm |
| Environment class  | Package pieces | Climate impact (kgCo2e)  |
| C4                 | 12             | 101.60                   |