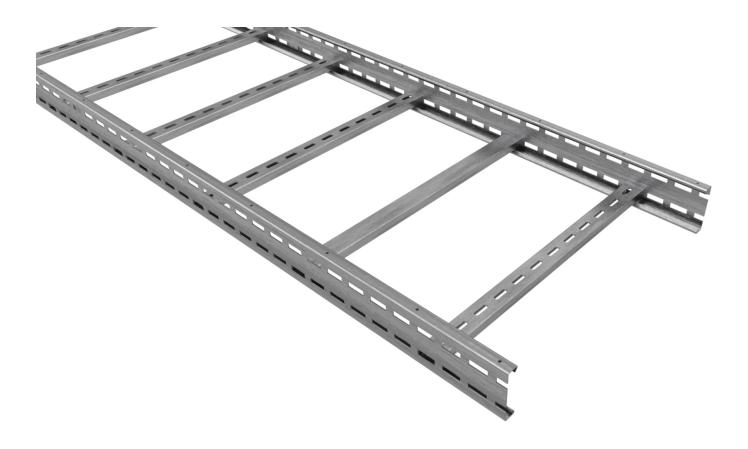

## Cable ladder FZ 6 m 600 mm

E-no — MP-no 196Z

An extra reinforced cable ladder for really tough environments, such as heavy process industry. Also used for long console distances - up to 6 m. The cable ladder is 6 m long, hot-dip galvanized (60  $\mu$ m) and used in environmental class max C4. The construction of the cable ladder allows the use of cables over the entire width up to 40 mm cable diameter. Rung distance: c-c 300 mm. Ultimate failure load: more than or equal to 1.7 times the maximum load.