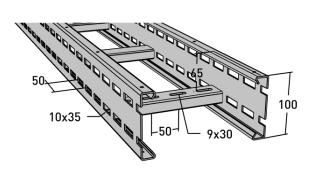

## Cable ladder FZ 6 m 600 mm

E-no — MP-no 196Z

An extra reinforced cable ladder for really tough environments, such as heavy process industry. Also used for long console distances - up to 6 m. The cable ladder is 6 m long, hot-dip galvanized (60  $\mu$ m) and used in environmental class max C4. The construction of the cable ladder allows the use of cables over the entire width up to 40 mm cable diameter. Rung distance: c-c 300 mm. Ultimate failure load: more than or equal to 1.7 times the maximum load.

## **Product details**

| E-no               | MP-no          | EAN                      |
|--------------------|----------------|--------------------------|
|                    | 196Z           | 7394333003481            |
| Dimensions (dxwxh) | Weight kg      | Surface                  |
| 6000x600x100       | 40.2           | Hot-dip galvanized 60 µm |
| Environment class  | Package pieces | Climate impact (kgCo2e)  |
| CY                 | 12             | 113 77                   |