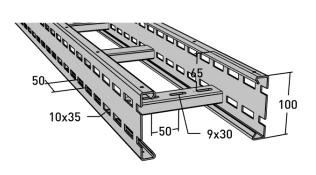

## Cable ladder FZ 6 m 300 mm

E-no — MP-no 193Z

An extra reinforced cable ladder for really tough environments, such as heavy process industry. Also used for long console distances - up to 6 m. The cable ladder is 6 m long, hot-dip galvanized (60  $\mu$ m) and used in environmental class max C4. The construction of the cable ladder allows the use of cables over the entire width up to 40 mm cable diameter. Rung distance: c-c 300 mm. Ultimate failure load: more than or equal to 1.7 times the maximum load.

## **Product details**

| E-no               | MP-no          | EAN                      |
|--------------------|----------------|--------------------------|
|                    | 193Z           | 7394333004037            |
| Dimensions (dxwxh) | Weight kg      | Surface                  |
| 6000x300x100       | 33.7           | Hot-dip galvanized 60 µm |
| Environment class  | Package pieces | Climate impact (kgCo2e)  |
| C4                 | 12             | 95.37                    |