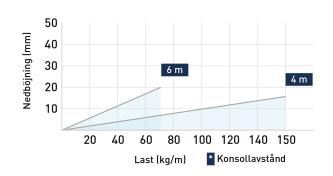

## Cable ladder FZ 6 m 300 mm

E-no — MP-no 193Z

An extra reinforced cable ladder for really tough environments, such as heavy process industry. Also used for long console distances - up to 6 m. The cable ladder is 6 m long, hot-dip galvanized (60  $\mu$ m) and used in environmental class max C4. The construction of the cable ladder allows the use of cables over the entire width up to 40 mm cable diameter. Rung distance: c-c 300 mm. Ultimate failure load: more than or equal to 1.7 times the maximum load.