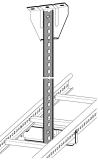

# Pendant rail 300 mm

E-no – MP-no 911S

Pendant rail for mounting cable ladders, wire mesh trays and cable trays that are suspended from the ceiling. Used together with ceiling bracket and support yoke. The pendant rail is made of Sendzimir galvanised sheet ( $20 \mu m$ ) and is suitable for environmental class max C2. To join a pendant rail, you can either mount back-to-back, use a pendant splice or use a piece of 21x41 mm anchor rail. Several support yokes can be mounted on the same pendant. Cutting instructions are available for c-c 100 mm.