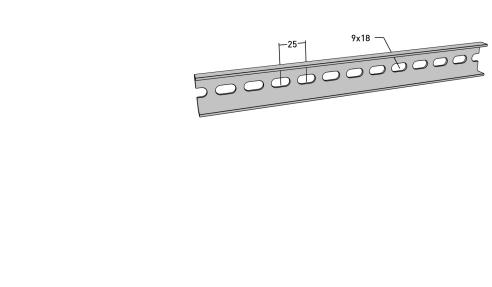

# Pendant rail 300 mm

E-no – MP-no 911S

Pendant rail for mounting cable ladders, wire mesh trays and cable trays that are suspended from the ceiling. Used together with ceiling bracket and support yoke. The pendant rail is made of Sendzimir galvanised sheet ( $20 \mu m$ ) and is suitable for environmental class max C2. To join a pendant rail, you can either mount back-to-back, use a pendant splice or use a piece of 21x41 mm anchor rail. Several support yokes can be mounted on the same pendant. Cutting instructions are available for c-c 100 mm.