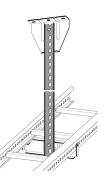

# Pendant rail 300 mm

E-no – MP-no 911Z

Pendant rail for mounting cable ladders, wire mesh trays and cable trays that are suspended from the ceiling. Used together with ceiling bracket and support yoke. The pendant rail is made of hot-dip galvanised sheet ( $60 \mu m$ ) and is suitable for environmental class max C4. To join a pendant rail, you can either mount back-to-back, use a pendant splice or use a piece of 21x41 mm anchor rail. Several support yokes can be mounted on the same pendant. Cutting instructions are available for c-c 100 mm.