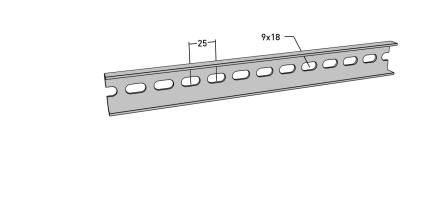

# Pendant rail 300 mm

E-no – MP-no 911Z

Pendant rail for mounting cable ladders, wire mesh trays and cable trays that are suspended from the ceiling. Used together with ceiling bracket and support yoke. The pendant rail is made of hot-dip galvanised sheet ( $60 \mu m$ ) and is suitable for environmental class max C4. To join a pendant rail, you can either mount back-to-back, use a pendant splice or use a piece of 21x41 mm anchor rail. Several support yokes can be mounted on the same pendant. Cutting instructions are available for c-c 100 mm.

#### 300x35x14

Environment class

**C4** 

MP-no