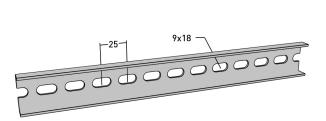

## Pendant rail 500 mm

E-no — MP-no 912S

Pendant rail for mounting cable ladders, wire mesh trays and cable trays that are suspended from the ceiling. Used together with ceiling bracket and support yoke. The pendant rail is made of Sendzimir galvanised sheet (20  $\mu$ m) and is suitable for environmental class max C2. To join a pendant rail, you can either mount back-to-back, use a pendant splice or use a piece of 21x41 mm anchor rail. Several support yokes can be mounted on the same pendant. Cutting instructions are available for c-c 100 mm.

## **Product details**

MP-no E-no EAN **912S** 7394333010465 Dimensions (dxwxh) Weight kg Surface 500x35x14 0.4 Galvanized sheet 20 µm Environment class Package pieces Climate impact (kgCo2e) C2 **50** 1.08