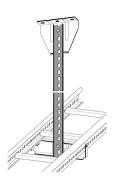

## Pendant rail 500 mm

E-no — MP-no 912S

Pendant rail for mounting cable ladders, wire mesh trays and cable trays that are suspended from the ceiling. Used together with ceiling bracket and support yoke. The pendant rail is made of Sendzimir galvanised sheet (20  $\mu$ m) and is suitable for environmental class max C2. To join a pendant rail, you can either mount back-to-back, use a pendant splice or use a piece of 21x41 mm anchor rail. Several support yokes can be mounted on the same pendant. Cutting instructions are available for c-c 100 mm.