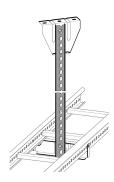

## Pendant rail 500 mm

E-no — MP-no 912Z

Pendant rail for mounting cable ladders, wire mesh trays and cable trays that are suspended from the ceiling. Used together with ceiling bracket and support yoke. The pendant rail is made of hot-dip galvanised sheet ( $60 \mu m$ ) and is suitable for environmental class max C4. To join a pendant rail, you can either mount back-to-back, use a pendant splice or use a piece of 21x41 mm anchor rail. Several support yokes can be mounted on the same pendant. Cutting instructions are available for c-c 100 mm.