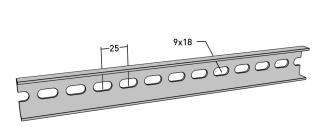

## Pendant rail 500 mm

E-no — MP-no 912Z

Pendant rail for mounting cable ladders, wire mesh trays and cable trays that are suspended from the ceiling. Used together with ceiling bracket and support yoke. The pendant rail is made of hot-dip galvanised sheet ( $60 \mu m$ ) and is suitable for environmental class max C4. To join a pendant rail, you can either mount back-to-back, use a pendant splice or use a piece of 21x41 mm anchor rail. Several support yokes can be mounted on the same pendant. Cutting instructions are available for c-c 100 mm.

## **Product details**

| E-no               | MP-no          | EAN                      |
|--------------------|----------------|--------------------------|
|                    | 912Z           | 7394333010595            |
| Dimensions (dxwxh) | Weight kg      | Surface                  |
| 500x35x14          | 0.43           | Hot-dip galvanized 60 µm |
| Environment class  | Package pieces | Climate impact (kgCo2e)  |
| C4                 | 50             | 1.22                     |