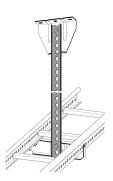

## Pendant rail 500 mm

E-no - MP-no 912V

White-painted pendant rail for mounting cable ladders, wire mesh trays and cable trays that are suspended from the ceiling. Used together with ceiling bracket and support yoke. The pendant rail is made of powder-coated sheet metal and is suitable for environmental class max C2. To join a pendant rail, you can either mount back-to-back, use a pendant splice or use a piece of 21x41 mm anchor rail. Several support yokes can be mounted on the same pendant. Cutting instructions are available for c-c 100 mm.