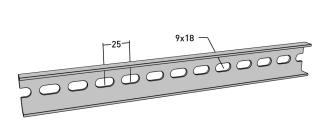

## Pendant rail 500 mm

E-no - MP-no 912V

White-painted pendant rail for mounting cable ladders, wire mesh trays and cable trays that are suspended from the ceiling. Used together with ceiling bracket and support yoke. The pendant rail is made of powder-coated sheet metal and is suitable for environmental class max C2. To join a pendant rail, you can either mount back-to-back, use a pendant splice or use a piece of 21x41 mm anchor rail. Several support yokes can be mounted on the same pendant. Cutting instructions are available for c-c 100 mm.

## **Product details**

E-no MP-no EAN 912V 7394333010625 Dimensions (dxwxh) Weight kg Surface 500x35x14 0.4 NCS S 0500-N Environment class Package pieces Climate impact (kgCo2e) C2 **50** 1.03