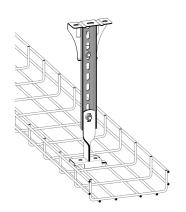

## Pendant rail 3000 mm

E-no - MP-no 910S

Pendant rail for mounting cable ladders, wire mesh trays and cable trays that are suspended from the ceiling. Used together with ceiling bracket and support yoke. The pendant rail is made of Sendzimir galvanised sheet (20  $\mu$ m) and is suitable for environmental class max C2. To join a pendant rail, you can either mount back-to-back, use a pendant splice or use a piece of 21x41 mm anchor rail. Several support yokes can be mounted on the same pendant. Cutting instructions are available for c-c 100 mm.