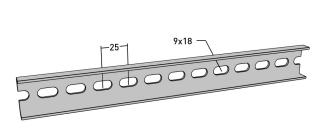

## Pendant rail 3000 mm

E-no - MP-no 910S

Pendant rail for mounting cable ladders, wire mesh trays and cable trays that are suspended from the ceiling. Used together with ceiling bracket and support yoke. The pendant rail is made of Sendzimir galvanised sheet (20  $\mu$ m) and is suitable for environmental class max C2. To join a pendant rail, you can either mount back-to-back, use a pendant splice or use a piece of 21x41 mm anchor rail. Several support yokes can be mounted on the same pendant. Cutting instructions are available for c-c 100 mm.

## **Product details**

| E-no               | MP-no          | EAN                     |
|--------------------|----------------|-------------------------|
|                    | 910S           | 7394333010755           |
| Dimensions (dxwxh) | Weight kg      | Surface                 |
| 3000x35x14         | 2.34           | Galvanized sheet 20 µm  |
| Environment class  | Package pieces | Climate impact (kgCo2e) |
| C2                 | 10             | 6.29                    |