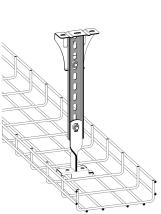

## Pendant rail 3000 mm

E-no — MP-no 910Z

Pendant rail for mounting cable ladders, wire mesh trays and cable trays that are suspended from the ceiling. Used together with ceiling bracket and support yoke. The pendant rail is made of hot-dip galvanised sheet ( $60 \mu m$ ) and is suitable for environmental class max C4. To join a pendant rail, you can either mount back-to-back, use a pendant splice or use a piece of 21x41 mm anchor rail. Several support yokes can be mounted on the same pendant. Cutting instructions are available for c-c 100 mm.