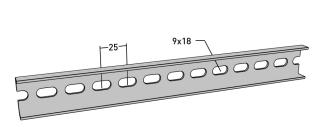

## Pendant rail 3000 mm

E-no — MP-no 910Z

Pendant rail for mounting cable ladders, wire mesh trays and cable trays that are suspended from the ceiling. Used together with ceiling bracket and support yoke. The pendant rail is made of hot-dip galvanised sheet ( $60 \mu m$ ) and is suitable for environmental class max C4. To join a pendant rail, you can either mount back-to-back, use a pendant splice or use a piece of 21x41 mm anchor rail. Several support yokes can be mounted on the same pendant. Cutting instructions are available for c-c 100 mm.

## **Product details**

| E-no               | MP-no          | EAN                      |
|--------------------|----------------|--------------------------|
|                    | 910Z           | 7394333010885            |
| Dimensions (dxwxh) | Weight kg      | Surface                  |
| 3000x35x14         | 2.39           | Hot-dip galvanized 60 µm |
| Environment class  | Package pieces | Climate impact (kgCo2e)  |
| C4                 | 10             | 6.76                     |