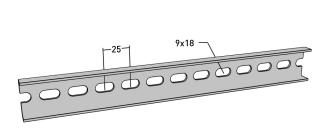

## Pendant rail 3000 mm

E-no - MP-no 910V

White-painted pendant rail for mounting cable ladders, wire mesh trays and cable trays that are suspended from the ceiling. Used together with ceiling bracket and support yoke. The pendant rail is made of powder-coated sheet metal and is suitable for environmental class max C2. To join a pendant rail, you can either mount back-to-back, use a pendant splice or use a piece of 21x41 mm anchor rail. Several support yokes can be mounted on the same pendant. Cutting instructions are available for c-c 100 mm.