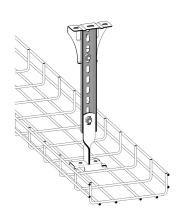

## Pendant rail 3000 mm

E-no - MP-no 910V

White-painted pendant rail for mounting cable ladders, wire mesh trays and cable trays that are suspended from the ceiling. Used together with ceiling bracket and support yoke. The pendant rail is made of powder-coated sheet metal and is suitable for environmental class max C2. To join a pendant rail, you can either mount back-to-back, use a pendant splice or use a piece of 21x41 mm anchor rail. Several support yokes can be mounted on the same pendant. Cutting instructions are available for c-c 100 mm.