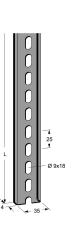

## **Product details**

EAN E-no MP-no 910SV 7394333010939 Surface Dimensions (dxwxh) Weight kg 3000x35x14 2.32 **Black** Climate impact (kgCo2e) Environment class Package pieces C2 10 5.96