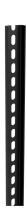

## Pendant rail 3000 mm

E-no — MP-no 910SV

Black-painted pendant rail for mounting cable ladders, wire mesh trays and cable trays that are suspended from the ceiling. Used together with ceiling bracket and support yoke. The pendant rail is made of powder-coated sheet metal and is suitable for environmental class max C2. To join a pendant rail, you can either mount back-to-back, use a pendant splice or use a piece of 21x41 mm anchor rail. Several support yokes can be mounted on the same pendant. Cutting instructions are available for c-c 100 mm.