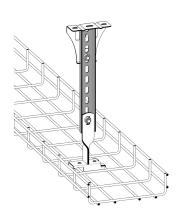

## Pendant rail 3000 mm

E-no — MP-no 910SV

Black-painted pendant rail for mounting cable ladders, wire mesh trays and cable trays that are suspended from the ceiling. Used together with ceiling bracket and support yoke. The pendant rail is made of powder-coated sheet metal and is suitable for environmental class max C2. To join a pendant rail, you can either mount back-to-back, use a pendant splice or use a piece of 21x41 mm anchor rail. Several support yokes can be mounted on the same pendant. Cutting instructions are available for c-c 100 mm.