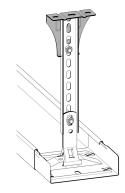

# **Ceiling bracket pendant rail**

E-no – MP-no 904V

White-painted ceiling bracket for pendant rail for mounting cable ladders, wire mesh trays and cable trays that are suspended from the ceiling. The bracket has a hook where the pendant rail can be hung up before it is fixed with bolts. For sloping ceilings, the bracket can be turned, allowing up to a 20° slope. The ceiling bracket is made of powder-coated sheet metal and is suitable for environmental class max C1. MAx load 250 kg.