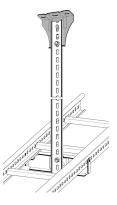

# **Ceiling bracket pendant rail**

E-no – MP-no 904V

White-painted ceiling bracket for pendant rail for mounting cable ladders, wire mesh trays and cable trays that are suspended from the ceiling. The bracket has a hook where the pendant rail can be hung up before it is fixed with bolts. For sloping ceilings, the bracket can be turned, allowing up to a 20° slope. The ceiling bracket is made of powder-coated sheet metal and is suitable for environmental class max C1. MAx load 250 kg.