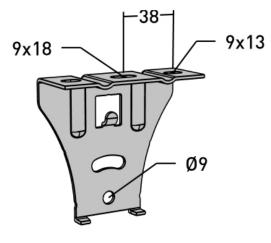

# **Ceiling bracket pendant rail**

E-no – MP-no 904V

White-painted ceiling bracket for pendant rail for mounting cable ladders, wire mesh trays and cable trays that are suspended from the ceiling. The bracket has a hook where the pendant rail can be hung up before it is fixed with bolts. For sloping ceilings, the bracket can be turned, allowing up to a 20° slope. The ceiling bracket is made of powder-coated sheet metal and is suitable for environmental class max C1. MAx load 250 kg.

#### E-no

Dimensions (dxwxh)

#### 99x102x40

Environment class

**C2** 

MP-no