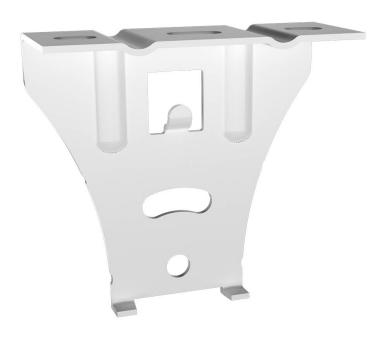

# **Ceiling bracket pendant rail**

E-no – MP-no 904V

White-painted ceiling bracket for pendant rail for mounting cable ladders, wire mesh trays and cable trays that are suspended from the ceiling. The bracket has a hook where the pendant rail can be hung up before it is fixed with bolts. For sloping ceilings, the bracket can be turned, allowing up to a 20° slope. The ceiling bracket is made of powder-coated sheet metal and is suitable for environmental class max C1. MAx load 250 kg.