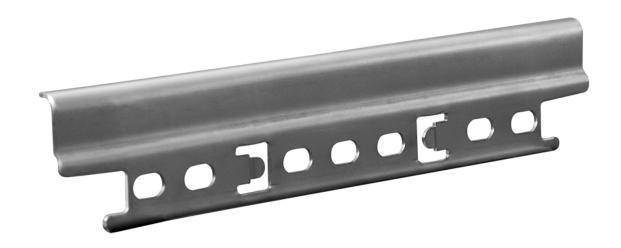

## Internal splice MP-S NB: Only MP-S Ladders

E-no - MP-no 108S

Internal splice for cable ladders type MP-S. Simplifies installation with built-in locking function, especially for long straight stretches. The splice is made of Sendzimir galvanised sheet (20  $\mu$ m) and is suitable for environmental class max C2. The splice is used for whole ladders, but if cutting is necessary, it can be placed between two rungs to ensure the functionality is maintained. Meets requirements for equipotential bonding according to SS-EN 61537:2001. Patent pending 11163803.7.