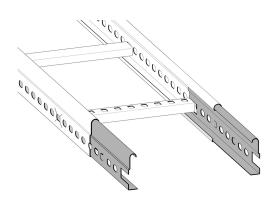

## Internal splice MP-S NB: Only MP-S Ladders

E-no - MP-no 108S

Internal splice for cable ladders type MP-S. Simplifies installation with built-in locking function, especially for long straight stretches. The splice is made of Sendzimir galvanised sheet (20  $\mu$ m) and is suitable for environmental class max C2. The splice is used for whole ladders, but if cutting is necessary, it can be placed between two rungs to ensure the functionality is maintained. Meets requirements for equipotential bonding according to SS-EN 61537:2001. Patent pending 11163803.7.