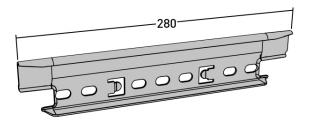

## **Product details**

E-no MP-no EAN **108S** 7394333012902 Dimensions (dxwxh) Weight kg Surface 280x16x54 0.25 Galvanized sheet 20 µm Environment class Climate impact (kgCo2e) Package pieces C2 10 0.67