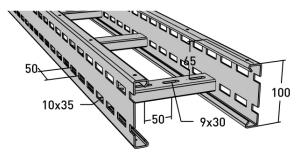

# Cable ladder FZ 6 m 500 mm

E-no — MP-no 195Z

An extra reinforced cable ladder for really tough environments, such as heavy process industry. Also used for long console distances - up to 6 m. The cable ladder is 6 m long, hot-dip galvanized ( $60 \mu m$ ) and used in environmental class max C4. The construction of the cable ladder allows the use of cables over the entire width up to 40 mm cable diameter. Rung distance: c-c 300 mm. Ultimate failure load: more than or equal to 1.7 times the maximum load.

# **Product details**

#### E-no

Dimensions (dxwxh)

#### 6000x500x100

Environment class

**C4** 

MP-no

#### 195Z

Weight kg

# 38.1

12

Package pieces

#### EAN

## 7394333013633

Surface

### Hot-dip galvanized 60 µm

Climate impact (kgCo2e)

107.82