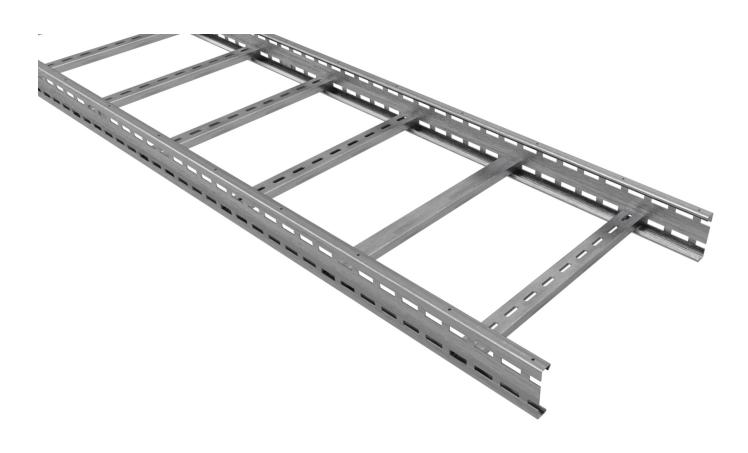

# Cable ladder FZ 6 m 500 mm

E-no — MP-no 195Z

An extra reinforced cable ladder for really tough environments, such as heavy process industry. Also used for long console distances - up to 6 m. The cable ladder is 6 m long, hot-dip galvanized ( $60 \mu m$ ) and used in environmental class max C4. The construction of the cable ladder allows the use of cables over the entire width up to 40 mm cable diameter. Rung distance: c-c 300 mm. Ultimate failure load: more than or equal to 1.7 times the maximum load.