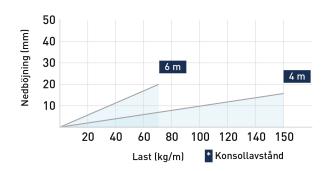

# Cable ladder FZ 6 m 500 mm

E-no — MP-no 195Z

An extra reinforced cable ladder for really tough environments, such as heavy process industry. Also used for long console distances - up to 6 m. The cable ladder is 6 m long, hot-dip galvanized ( $60 \mu m$ ) and used in environmental class max C4. The construction of the cable ladder allows the use of cables over the entire width up to 40 mm cable diameter. Rung distance: c-c 300 mm. Ultimate failure load: more than or equal to 1.7 times the maximum load.