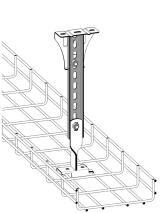

## Pendant rail 2000 mm

E-no — MP-no 910R

Pendant rail for mounting wire mesh trays that are suspended from the ceiling. Used together with ceiling bracket and support yoke. The pendant rail is made of 316L acid-resistant sheet and is suitable for environmental class max C5-M. To join a pendant rail, you can either mount back-to-back or use a piece of 21x41 mm anchor rail. Several support yokes can be mounted on the same pendant. Cutting instructions are available for c-c 100 mm.