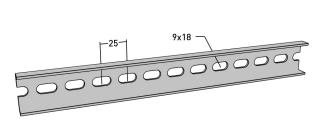

## Pendant rail 2000 mm

E-no — MP-no 910R

Pendant rail for mounting wire mesh trays that are suspended from the ceiling. Used together with ceiling bracket and support yoke. The pendant rail is made of 316L acid-resistant sheet and is suitable for environmental class max C5-M. To join a pendant rail, you can either mount back-to-back or use a piece of 21x41 mm anchor rail. Several support yokes can be mounted on the same pendant. Cutting instructions are available for c-c 100 mm.

## **Product details**

E-no MP-no EAN 910R 7394333020907 Surface Dimensions (dxwxh) Weight kg 2000x35x14 1.55 Acid resistant 316L Environment class Package pieces Climate impact (kgCo2e) **C5-M** 10 7.10