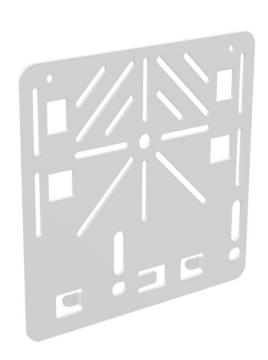

## Mounting plate perforated 180x175 mm

E-no - MP-no 112V

Perforated, white-painted mounting plate for mounting boxes, sockets etc. The mounting plate is made of powder-coated sheet metal and is suitable for environmental class max C2. Snaps into the side of ladder types MP-S and TS, and bolts to ladder type MP-FZ with bolt set M8x16 (11 157 11). There is also a hole pattern for 2x Actassi and 2x Keystone for easy assembly of data jacks.