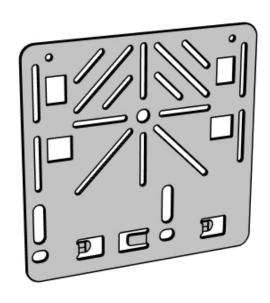

## Mounting plate perforated 180x175 mm

E-no - MP-no 112V

Perforated, white-painted mounting plate for mounting boxes, sockets etc. The mounting plate is made of powder-coated sheet metal and is suitable for environmental class max C2. Snaps into the side of ladder types MP-S and TS, and bolts to ladder type MP-FZ with bolt set M8x16 (11 157 11). There is also a hole pattern for 2x Actassi and 2x Keystone for easy assembly of data jacks.