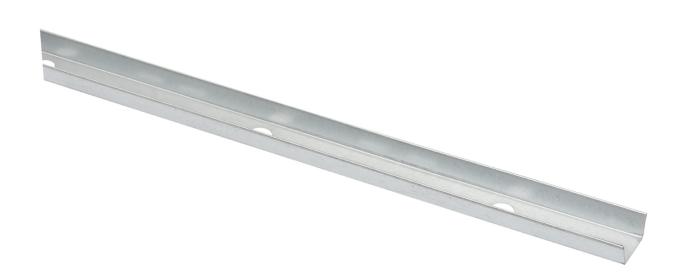

## Telecom channel perforated 2 m 50 mm

E-no — MP-no 138R

Telecom channel for separation of power/telephone cables for use with cable ladder or wire mesh tray outdoors. The telecom channel is made of acid-resistant steel and is suitable for environmental class max C5-M. The large holes can be fitted with a 23 mm diameter rubber sleeve to prevent damage to cables (see E-no list 14).