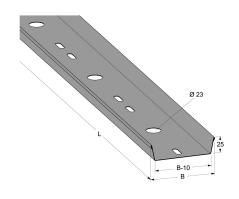

## Telecom channel perforated 2 m 50 mm

E-no — MP-no 138R

Telecom channel for separation of power/telephone cables for use with cable ladder or wire mesh tray outdoors. The telecom channel is made of acid-resistant steel and is suitable for environmental class max C5-M. The large holes can be fitted with a 23 mm diameter rubber sleeve to prevent damage to cables (see E-no list 14).

## **Product details**

| E-no               | MP-no          | EAN                     |
|--------------------|----------------|-------------------------|
|                    | 138R           | 7394333025957           |
| Dimensions (dxwxh) | Weight kg      | Surface                 |
| 2000x52x25         | 0.87           | Acid resistant 316L     |
| Environment class  | Package pieces | Climate impact (kgCo2e) |
| C5-M               | 10             | 3.98                    |