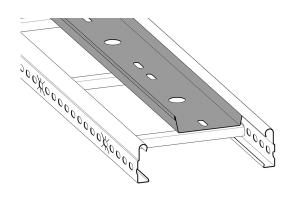

## Telecom channel perforated 2 m 50 mm

E-no — MP-no 138R

Telecom channel for separation of power/telephone cables for use with cable ladder or wire mesh tray outdoors. The telecom channel is made of acid-resistant steel and is suitable for environmental class max C5-M. The large holes can be fitted with a 23 mm diameter rubber sleeve to prevent damage to cables (see E-no list 14).