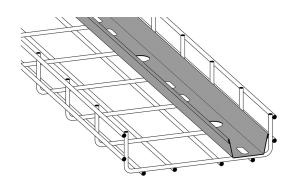

## Telecom channel perforated 2 m 50 mm

E-no — MP-no 138R

Telecom channel for separation of power/telephone cables for use with cable ladder or wire mesh tray outdoors. The telecom channel is made of acid-resistant steel and is suitable for environmental class max C5-M. The large holes can be fitted with a 23 mm diameter rubber sleeve to prevent damage to cables (see E-no list 14).