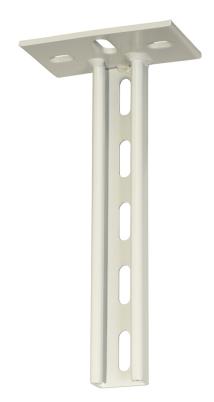

# Ceiling pendant MP-V 375 mm

E-no – MP-no 965V

White-painted ceiling/floor pendant – MP-V 21x41 mm. Is used to hang from the ceiling but can also be used as a support against a floor with both side and middle mounting. The ceiling pendant is made of powder-coated steel and is suitable for environmental class max C2. Add nut washer or T-bolt for easy adjustment of cantilever arm.