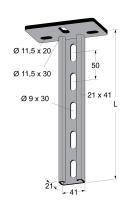

# Ceiling pendant MP-V 375 mm

E-no – MP-no 965V

White-painted ceiling/floor pendant – MP-V 21x41 mm. Is used to hang from the ceiling but can also be used as a support against a floor with both side and middle mounting. The ceiling pendant is made of powder-coated steel and is suitable for environmental class max C2. Add nut washer or T-bolt for easy adjustment of cantilever arm.

#### 70x120x380

Environment class

**C2** 

MP-no