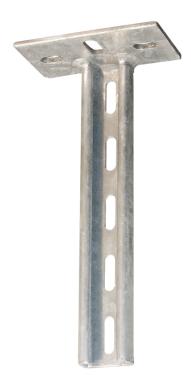

# Ceiling pendant MP-V 500 mm

E-no – MP-no 966Z

Ceiling/floor pendant – MP-V 21x41 mm. Is used to hang from the ceiling but can also be used as a support against a floor with both side and middle mounting. The ceiling pendant is made of hot-dip galvanised steel ( $60 \mu m$ ) and is suitable for environmental class max C4. Add nut washer or T-bolt for easy adjustment of cantilever arm.