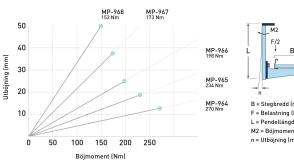

# Ceiling pendant MP-V 500 mm

E-no – MP-no 966Z

Ceiling/floor pendant – MP-V 21x41 mm. Is used to hang from the ceiling but can also be used as a support against a floor with both side and middle mounting. The ceiling pendant is made of hot-dip galvanised steel ( $60 \mu m$ ) and is suitable for environmental class max C4. Add nut washer or T-bolt for easy adjustment of cantilever arm.

# **Product details**

#### E-no

Dimensions (dxwxh)

#### 505x120x70

Environment class

**C4** 

MP-no

#### 966Z

Weight kg

1.25

Climate impact (kgCo2e)

#### 3.54

#### EAN

### 7394333030449

Surface

## Hot-dip galvanized 60 µm