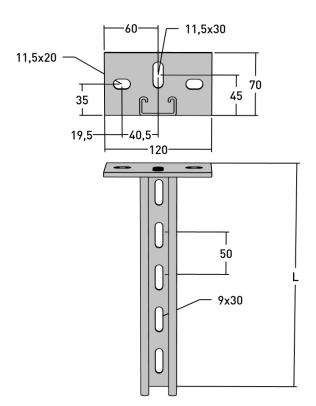

# Ceiling pendant MP-V 500 mm

E-no – MP-no 966Z

Ceiling/floor pendant – MP-V 21x41 mm. Is used to hang from the ceiling but can also be used as a support against a floor with both side and middle mounting. The ceiling pendant is made of hot-dip galvanised steel ( $60 \mu m$ ) and is suitable for environmental class max C4. Add nut washer or T-bolt for easy adjustment of cantilever arm.

# **Product details**

#### E-no

Dimensions (dxwxh)

#### 505x120x70

Environment class

**C4** 

MP-no

#### 966Z

Weight kg

1.25

Climate impact (kgCo2e)

#### 3.54

#### EAN

### 7394333030449

Surface

## Hot-dip galvanized 60 µm