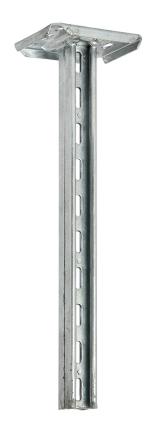

# Ceiling pendant MP-DV 750 mm

E-no – MP-no 971Z

Double-sided ceiling/floor pendant – MP-DV 2x21x41 mm. Is used to hang from the ceiling but can also be used as a support against a floor with both side and middle mounting. The ceiling pendant is made of hot-dip galvanised steel (60 µm) and is suitable for environmental class max C4. Add nut washer or T-bolt for easy adjustment of cantilever arm.