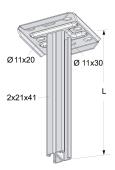

# Ceiling pendant MP-DV 750 mm

E-no – MP-no 971Z

Double-sided ceiling/floor pendant – MP-DV 2x21x41 mm. Is used to hang from the ceiling but can also be used as a support against a floor with both side and middle mounting. The ceiling pendant is made of hot-dip galvanised steel (60 µm) and is suitable for environmental class max C4. Add nut washer or T-bolt for easy adjustment of cantilever arm.

#### 756x140x120

Environment class

**C4** 

MP-no