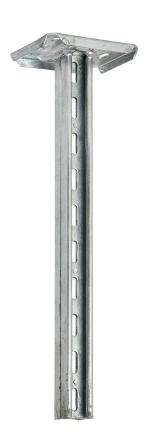

## Ceiling pendant MP-DV 1000 mm

E-no — MP-no 972Z

Double-sided ceiling/floor pendant – MP-DV 2x21x41 mm. Is used to hang from the ceiling but can also be used as a support against a floor with both side and middle mounting. The ceiling pendant is made of hot-dip galvanised steel (60 µm) and is suitable for environmental class max C4. Add nut washer or T-bolt for easy adjustment of cantilever arm.

Dirichsions (dxvvxn)

1006x140x120

Weight kg

Surface

4.1

Hot-dip galvanized 60 µm

Environment class

**C4** 