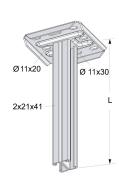

## Ceiling pendant MP-DV 1000 mm

E-no — MP-no 972Z

Double-sided ceiling/floor pendant – MP-DV 2x21x41 mm. Is used to hang from the ceiling but can also be used as a support against a floor with both side and middle mounting. The ceiling pendant is made of hot-dip galvanised steel (60 µm) and is suitable for environmental class max C4. Add nut washer or T-bolt for easy adjustment of cantilever arm.

Dirichsions (dxvvxn)

1006x140x120

Weight kg

Surface

4.1

Hot-dip galvanized 60 µm

Environment class

**C4** 