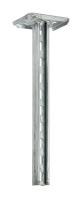

## Ceiling pendant MP-DV 1000 mm

E-no — MP-no 972Z

Double-sided ceiling/floor pendant – MP-DV 2x21x41 mm. Is used to hang from the ceiling but can also be used as a support against a floor with both side and middle mounting. The ceiling pendant is made of hot-dip galvanised steel (60 µm) and is suitable for environmental class max C4. Add nut washer or T-bolt for easy adjustment of cantilever arm.