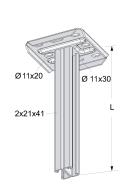

## Ceiling pendant MP-DV 1500 mm

E-no — MP-no 973Z

Double-sided ceiling/floor pendant – MP-DV 2x21x41 mm. Is used to hang from the ceiling but can also be used as a support against a floor with both side and middle mounting. The ceiling pendant is made of hot-dip galvanised steel (60 µm) and is suitable for environmental class max C4. Add nut washer or T-bolt for easy adjustment of cantilever arm.

## **Product details**

E-no MP-no EAN 973Z 7394333032351 Dimensions (dxwxh) Weight kg Surface 1506x140x120 6.05 Hot-dip galvanized 60 µm Environment class Climate impact (kgCo2e) Package pieces **C4** 5 17.12