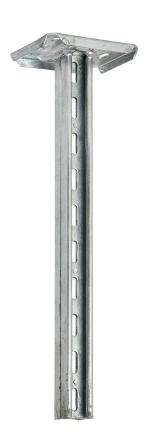

## Ceiling pendant MP-DV 1500 mm

E-no — MP-no 973Z

Double-sided ceiling/floor pendant – MP-DV 2x21x41 mm. Is used to hang from the ceiling but can also be used as a support against a floor with both side and middle mounting. The ceiling pendant is made of hot-dip galvanised steel (60 µm) and is suitable for environmental class max C4. Add nut washer or T-bolt for easy adjustment of cantilever arm.