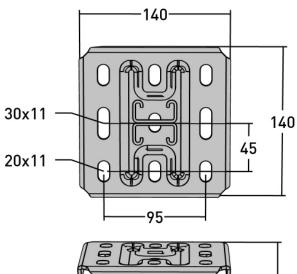

## **Product details**

| E-no               | <br> |  |
|--------------------|------|--|
| Dimensions (dxwxh) |      |  |
| 2006x140x120       |      |  |
| Environment class  |      |  |
| C4                 |      |  |