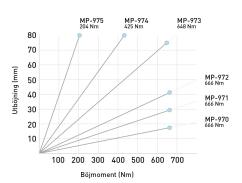

## Ceiling pendant MP-DV 2000 mm

E-no – MP-no 974Z

Double-sided ceiling/floor pendant – MP-DV 2x21x41 mm. Is used to hang from the ceiling but can also be used as a support against a floor with both side and middle mounting. The ceiling pendant is made of hot-dip galvanised steel (60 µm) and is suitable for environmental class max C4. Add nut washer or T-bolt for easy adjustment of cantilever arm.