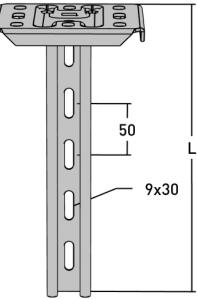

## **Product details**

| E-no               | <br> |  |
|--------------------|------|--|
| Dimensions (dxwxh) |      |  |
| 2006x140x120       |      |  |
| Environment class  |      |  |
| C4                 |      |  |