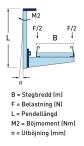

## Ceiling pendant MP-DV 2000 mm

E-no – MP-no 974Z

Double-sided ceiling/floor pendant – MP-DV 2x21x41 mm. Is used to hang from the ceiling but can also be used as a support against a floor with both side and middle mounting. The ceiling pendant is made of hot-dip galvanised steel (60 µm) and is suitable for environmental class max C4. Add nut washer or T-bolt for easy adjustment of cantilever arm.