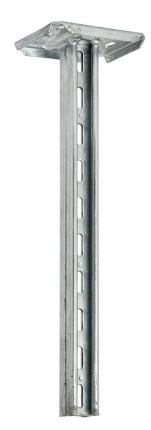

## Ceiling pendant MP-DV 2000 mm

E-no – MP-no 974Z

Double-sided ceiling/floor pendant – MP-DV 2x21x41 mm. Is used to hang from the ceiling but can also be used as a support against a floor with both side and middle mounting. The ceiling pendant is made of hot-dip galvanised steel (60 µm) and is suitable for environmental class max C4. Add nut washer or T-bolt for easy adjustment of cantilever arm.