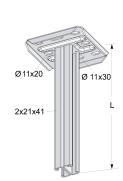

## Ceiling pendant MP-DV 3000 mm

E-no — MP-no 975Z

Double-sided ceiling/floor pendant – MP-DV 2x21x41 mm. Is used to hang from the ceiling but can also be used as a support against a floor with both side and middle mounting. The ceiling pendant is made of hot-dip galvanised steel (60 µm) and is suitable for environmental class max C4. Add nut washer or T-bolt for easy adjustment of cantilever arm.

## **Product details**

E-no MP-no EAN 975Z 7394333032511 Dimensions (dxwxh) Weight kg Surface 3006x140x120 12.1 Hot-dip galvanized 60 µm Environment class Climate impact (kgCo2e) Package pieces **C4** 5 34.24