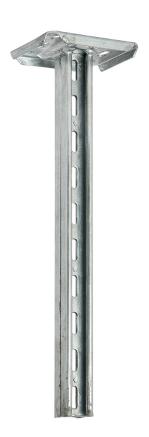

## Ceiling pendant MP-DV 3000 mm

E-no — MP-no 975Z

Double-sided ceiling/floor pendant – MP-DV 2x21x41 mm. Is used to hang from the ceiling but can also be used as a support against a floor with both side and middle mounting. The ceiling pendant is made of hot-dip galvanised steel (60 µm) and is suitable for environmental class max C4. Add nut washer or T-bolt for easy adjustment of cantilever arm.